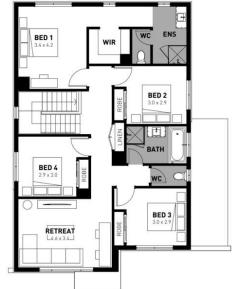

## Oxford 26

**☐**4 **─**2 **○**2

## Lucas Lucas - 525m2 2042 Thurling Parade

- # Newport facade included
- # Fixed site costs
- # 7 Star energy rating
- # Exposed aggregate driveway
- # Brick infills over windows
- # Quality floor coverings throughout
- # Low E double glazed windows and sliding doors
- # 3.5kW solar PV system
- # Westinghouse stainless steel appliances
- # Choice of matt black or chrome tapware
- # 12 month maintenance period
- # 25 year structural guarantee
- # NBN Connection
- # 2000L Water Tank
- # Bushfire provision upgrades
- # Including Developer Rebate Call to discuss!