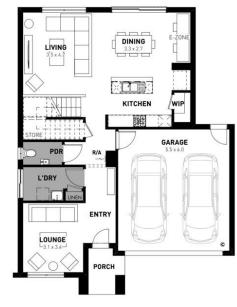

## Oxford 26

**☐**4 **─**2 **○**2

## Lucas Lucas - 525m2 2042 Thurling Parade

- # Newport facade included
- # Fixed site costs
- # 7 Star energy rating
- # Exposed aggregate driveway
- # Brick infills over windows
- # Quality floor coverings throughout
- # Low E double glazed windows and sliding doors
- # 3.5kW solar PV system
- # Westinghouse stainless steel appliances
- # Choice of matt black or chrome tapware
- # 12 month maintenance period
- # 25 year structural guarantee
- # NBN Connection
- # 2000L Water Tank
- # Bushfire provision upgrades
- # Including Developer Rebate Call to discuss!