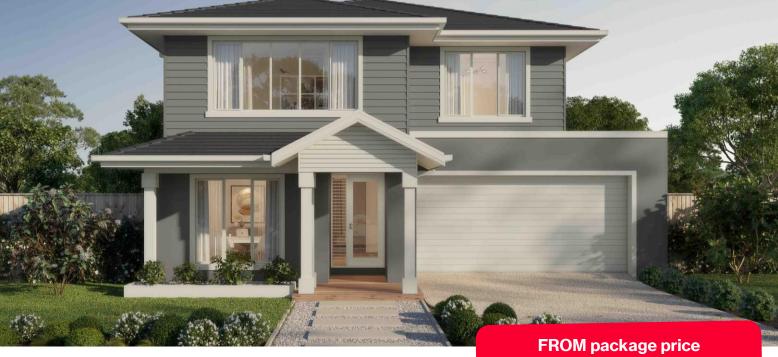

## Oxford 26

**☐**4 **─**2 **○**2

## Lucas Lucas - 525m2 2042 Thurling Parade

- # Newport facade included
- # Fixed site costs
- # 7 Star energy rating
- # Exposed aggregate driveway
- # Brick infills over windows
- # Quality floor coverings throughout
- # Low E double glazed windows and sliding doors
- # 3.5kW solar PV system
- # Westinghouse stainless steel appliances
- # Choice of matt black or chrome tapware
- # 12 month maintenance period
- # 25 year structural guarantee
- # NBN Connection
- # 2000L Water Tank
- # Bushfire provision upgrades
- # Including Developer Rebate Call to discuss!