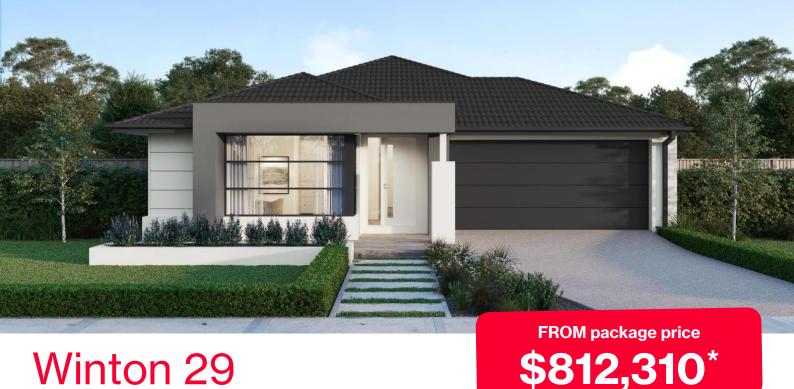

# Kangaroo Rise Estate, Kangaroo Flat - 738m<sup>2</sup>

## **Lot 5 Strawflower Grove**

- Titles expected early 2026
- Site costs, estate and council requirements
- Exposed aggregate driveway
- Elle façade included
- Quality floor coverings throughout
- Tiled kitchen splashback
- Westinghouse stainless steel appliances
- Choice of matt black or chrome tapware
- Brick infills over windows
- Double glazed windows with Low E coating, window locks and weather seals
- Ducted heating to living areas and bedrooms
- 3.5kW Solar PV system
- Seven Star Energy Efficiency on all orientations
- Livable Housing Design Silver Level
- Whole of Home Rating
- Bushfire Attack Level upgrades
- **CFA Rated Water Tank**
- 25-year structural guarantee
- 12-month service warranty