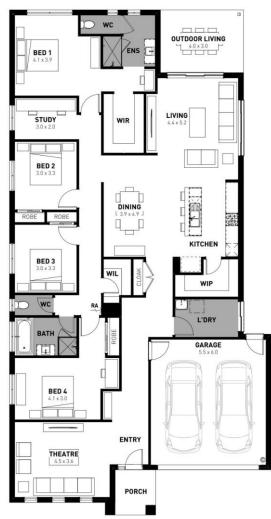

## **Lot 5 Strawflower Grove**

- Titles expected early 2026
- Site costs, estate and council requirements
- Exposed aggregate driveway
- Elle façade included
- Quality floor coverings throughout
- Tiled kitchen splashback
- Westinghouse stainless steel appliances
- Choice of matt black or chrome tapware
- Brick infills over windows
- Double glazed windows with Low E coating, window locks and weather seals
- Ducted heating to living areas and bedrooms
- 3.5kW Solar PV system
- Seven Star Energy Efficiency on all orientations
- Livable Housing Design Silver Level
- Whole of Home Rating
- Bushfire Attack Level upgrades
- **CFA Rated Water Tank**
- 25-year structural guarantee
- 12-month service warranty