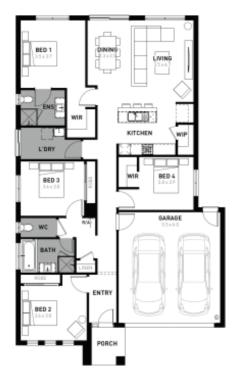

## From \$543,400 Alluvium

Alluvium, Winter Valley Lot 510 —350m2

- Prescott facade included
- Fixed site costs
- 7 Star energy rating
- Exposed aggregate driveway
- Brick infills over windows
- Quality floor coverings throughout
- Low E double glazed windows and sliding doors
- 3.5kW solar PV system
- Westinghouse stainless steel appliances
  - Choice of matt black or chrome tapware
- Including Developer Rebate—call to discuss!

Price based on home type and floor plan shown and on builder's preferred siting. Floor plan depicts a traditional facade

modern facade shown and included in price. Image used is an artist impression for illustrative purposes only and may show decorative items not included in the price shown including path, fencing, landscaping, coach lights and furnishings. 'Fixed' pricing means that, subject to the terms of this disclaimer and any owner requested changes, the price advertised will be the price contained in the building contract entered into and this price will not change other than in accordance with the building contract. The price is based on developer supplied engineering plans and plans of subdivision and final pricing may vary if actual site conditions differ to those shown in these developer supplied documents Block and building dimensions may vary from the illustration and the details shown. For more information on the pricing and specification of this home please contact a New Homes Consultant. ABN Group Victoria has permission of the owner of the land to advertise the land as part of the price specified. The price does not include transfer duty, settlement costs, community infrastructure levies imposed or any other fees or disbursements associated with the settlement of the land.