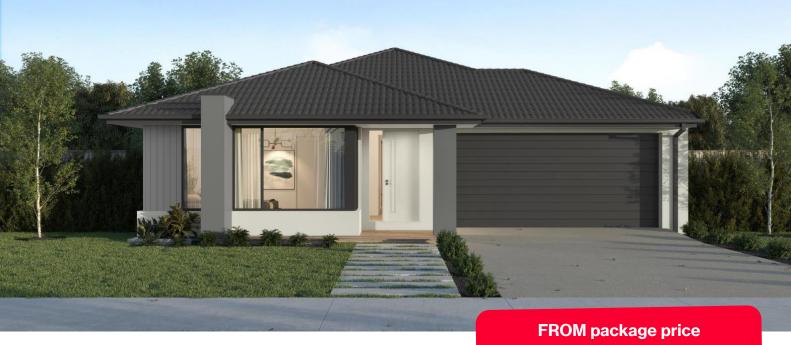

### Kingston 25

### Fleur Corner Estate, Jackass Flat - 524m<sup>2</sup>

### Lot 6 Fleur Street

- Titled block
- Fixed site costs, estate and council requirements
- Exposed aggregate driveway
- Sidney façade included
- Quality floor coverings throughout
- Tiled kitchen splashback
- Westinghouse stainless steel appliances, including electric induction cooktop
- Choice of matt black or chrome tapware
- Brick infills over windows
- Double glazed windows with Low E coating. window locks and weather seals
- Ducted heating to living areas and bedrooms
- 3.5kW Solar PV system
- Seven Star Energy Efficiency
- Livable Housing Design Silver Level
- Whole of Home Rating
- Bushfire Attack Level upgrades
- CFA rated water tank
- Recycled water connection
- 25-year structural guarantee
- 12-month service warranty