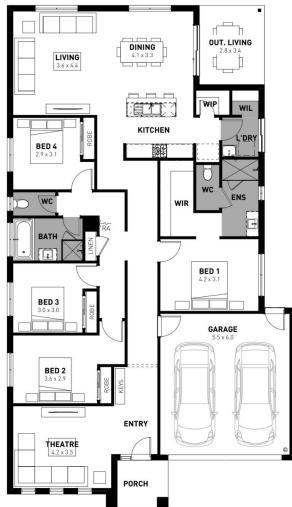

### Kingston 25

### Fleur Corner Estate, Jackass Flat - 524m<sup>2</sup>

### Lot 6 Fleur Street

- Titled block
- Fixed site costs, estate and council requirements
- Exposed aggregate driveway
- Sidney façade included
- Quality floor coverings throughout
- Tiled kitchen splashback
- Westinghouse stainless steel appliances, including electric induction cooktop
- Choice of matt black or chrome tapware
- Brick infills over windows
- Double glazed windows with Low E coating. window locks and weather seals
- Ducted heating to living areas and bedrooms
- 3.5kW Solar PV system
- Seven Star Energy Efficiency
- Livable Housing Design Silver Level
- Whole of Home Rating
- Bushfire Attack Level upgrades
- CFA rated water tank
- Recycled water connection
- 25-year structural guarantee
- 12-month service warranty