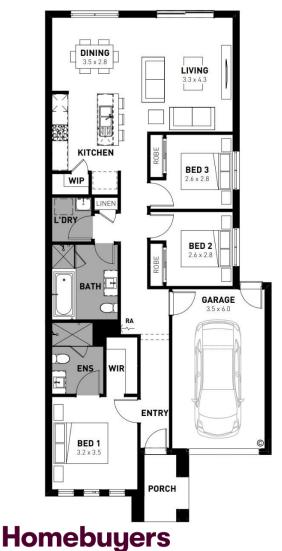

## Harlowe Estate, Huntly – 270m<sup>2</sup> Lot 815 Zoutons Way

- # Fixed site costs, estate and council requirements
- # Exposed aggregate driveway
- # Elmer façade included
- # Quality floor coverings throughout
- # Tiled kitchen splashback
- # Westinghouse stainless steel appliances
- # Choice of matt black or chrome tapware
- # Brick infills over windows
- # Double glazed windows with Low E coating, window locks and weather seals
- # Ducted heating to living areas and bedrooms
- # 3.5kW Solar PV system
- # Seven Star Energy Efficiency on all orientations
- # Livable Housing Design Silver Level
- # Whole of Home Rating
- # Bushfire Attack Level upgrades
- # 25-year structural guarantee
- # 12-month service warranty

## Alex McLean

"Price based on home type and floor plan shown and on builder's preferred siting. Price includes \$20,000 land rebate provided from developer, valid on land settled prior to August 31<sup>4</sup>, 2024. Floor plan depicts a traditional facade, modern facade shown and included in price. Image used is an artist impression for illustrative purposes only and may show decorative items not included in the price shown including path, fencing, landscaping, coach lights and furnishings. "From" pricing means that, subject to the terms of this disclaimer and any owner requested changes, the price advertised will be subject to change once fixed site costs and developer guidelines are confirmed. The price is based on an estimate and final pricing may vary if actual site conditions differ to those shown in these developer supplied documents Block and building dimensions may vary from the illustration and the details shown. For more information on the pricing and specification of this home please contact a New Homes Consultant. ABN Group Victoria has permission of the owner of the land to advertise the land as predified in the price does not include transfer duty, settlement costs, community infrastructure levies imposed or any other fees or disbursements associated with the settlement of the land. Dec-24