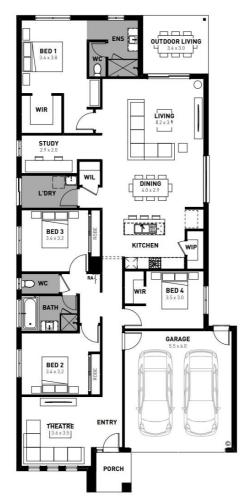

## Hunter 26

"Price based on home type and floor plan shown and on builder's preferred siting. Price includes \$20,000 land rebate provided from developer, valid on land settled prior to August 31<sup>4</sup>, 2024. Floor plan depicts a traditional facade, modern facade shown and included in price. Image used is an artist impression for illustrative purposes only and may show decorative items not included in the price shown including path, fencing, landscaping, coach lights and furnishings. "From" pricing means that, subject to the terms of this disclaimer and any owner requested changes, the price advertised will be subject to change once fixed site costs and developer guidelines are confirmed. The price is based on an estimate and final pricing may vary if actual site conditions differ to those shown in these developer supplied documents Block and building dimensions may vary from the illustration and the details shown. For more information on the pricing and specification of this home please contact a New Homes Consultant. ABN Group Victoria has permission of the owner of the land to advertise the land as part of the price does not niculate transfer duty, settlement costs, community infrastructure levies imposed or any other fees or disbursements associated with the settlement of the land. Dec-24

## Provenance Estate, Huntly – 448m<sup>2</sup> Lot 817 Delawarr Parade

- # Fixed site costs, estate and council requirements
- # Exposed aggregate driveway
- # Sidney façade included
- # Quality floor coverings throughout
- # Tiled kitchen splashback
- # Westinghouse stainless steel appliances
- # Choice of matt black or chrome tapware
- # Brick infills over windows
- # Double glazed windows with Low E coating, window locks and weather seals
- # Ducted heating to living areas and bedrooms
- # 3.5kW Solar PV system
- # Seven Star Energy Efficiency on all orientations
- # Livable Housing Design Silver Level
- # Whole of Home Rating
- # Bushfire Attack Level upgrades
- # 25-year structural guarantee
- # 12-month service warranty