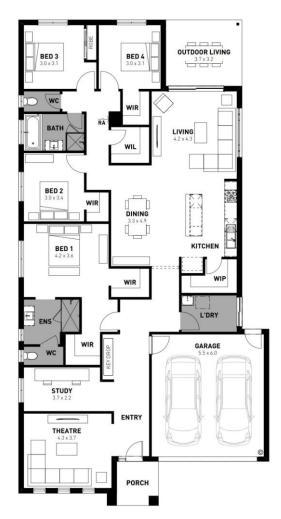

## Windsor 28

## Provenance Estate, Huntly - 448m<sup>2</sup>

## **Lot 817 Delawarr Parade**

- Fixed site costs, estate and council requirements
- Exposed aggregate driveway
- Bromleigh façade included
- Quality floor coverings throughout
- Tiled kitchen splashback
- Westinghouse stainless steel appliances
- Choice of matt black or chrome tapware
- Brick infills over windows
- Double glazed windows with Low E coating, window locks and weather
- Ducted heating to living areas and bedrooms
- 3.5kW Solar PV system
- Seven Star Energy Efficiency on all orientations
- Livable Housing Design Silver Level
- Whole of Home Rating
- Bushfire Attack Level upgrades
- 25-year structural guarantee
- 12-month service warranty