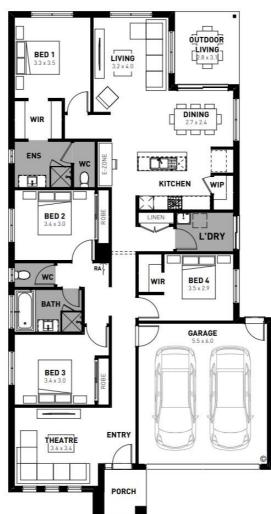

## Hunter 23

## Lot 826 Delawarr Parade

- Fixed site costs, estate and council requirements
- Exposed aggregate driveway
- Ainsworth façade included
- Quality floor coverings throughout
- Tiled kitchen splashback
- Westinghouse stainless steel appliances
- Choice of matt black or chrome tapware
- Brick infills over windows
- Double glazed windows with Low E coating, window locks and weather
- Ducted heating to living areas and bedrooms
- 3.5kW Solar PV system
- Seven Star Energy Efficiency on all orientations
- Livable Housing Design Silver Level
- Whole of Home Rating
- 25-year structural guarantee
- 12-month service warranty