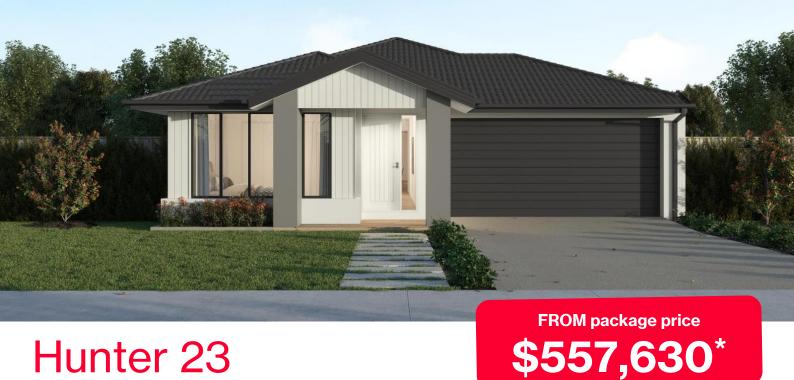

## Hunter 23

## Provenance Estate, Huntly - 420m<sup>2</sup>

## Lot 826 Delawarr Parade

- Fixed site costs, estate and council requirements
- Exposed aggregate driveway
- Ainsworth façade included
- Quality floor coverings throughout
- Tiled kitchen splashback
- Westinghouse stainless steel appliances
- Choice of matt black or chrome tapware
- Brick infills over windows
- Double glazed windows with Low E coating, window locks and weather
- Ducted heating to living areas and bedrooms
- 3.5kW Solar PV system
- Seven Star Energy Efficiency on all orientations
- Livable Housing Design Silver Level
- Whole of Home Rating
- 25-year structural guarantee
- 12-month service warranty