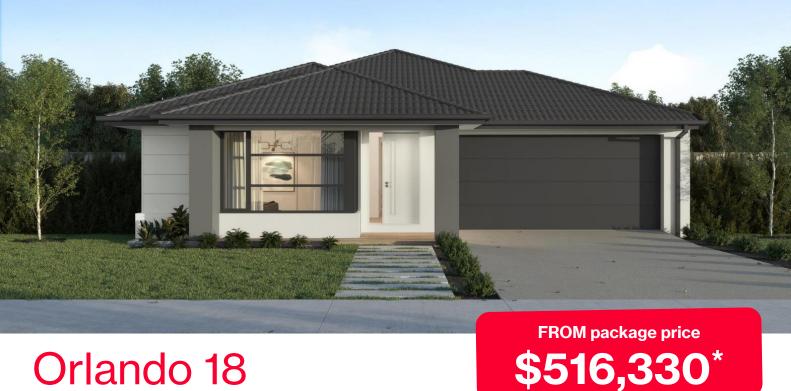

## Orlando 18

## Provenance Estate, Huntly - 350m<sup>2</sup>

## **Lot 859 Coffey Street**

- Fixed site costs, estate and council requirements
- Exposed aggregate driveway
- Moda façade included
- Quality floor coverings throughout
- Tiled kitchen splashback
- Westinghouse stainless steel appliances
- Choice of matt black or chrome tapware
- Brick infills over windows
- Double glazed windows with Low E coating, window locks and weather
- Ducted heating to living areas and bedrooms
- 3.5kW Solar PV system
- Seven Star Energy Efficiency on all orientations
- Livable Housing Design Silver Level
- Whole of Home Rating #
- Bushfire Attack Level upgrades
- 25-year structural guarantee
- 12-month service warranty