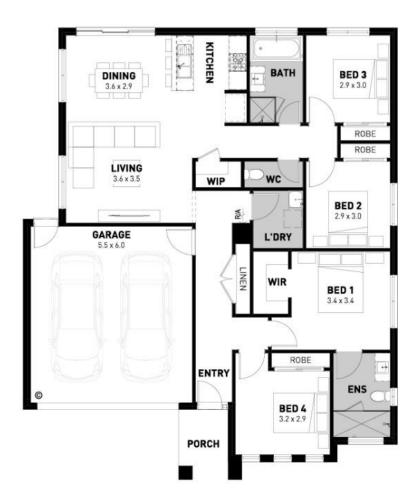

## **Lot 859 Coffey Street**

- Fixed site costs, estate and council requirements
- Exposed aggregate driveway
- Moda façade included
- Quality floor coverings throughout
- Tiled kitchen splashback
- Westinghouse stainless steel appliances
- Choice of matt black or chrome tapware
- Brick infills over windows
- Double glazed windows with Low E coating, window locks and weather
- Ducted heating to living areas and bedrooms
- 3.5kW Solar PV system
- Seven Star Energy Efficiency on all orientations
- Livable Housing Design Silver Level
- Whole of Home Rating #
- Bushfire Attack Level upgrades
- 25-year structural guarantee
- 12-month service warranty