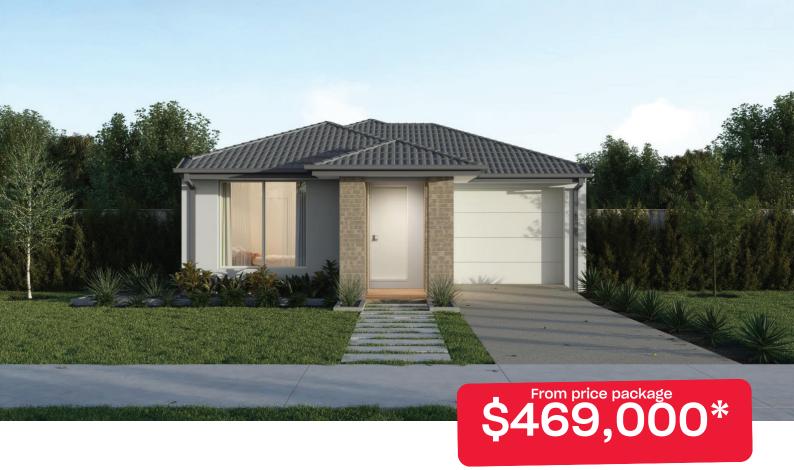

## Maple 12

## Grandview Truganina - 179m2

## 2119 Atacazo Avenue

- # Elmer facade included
- # From site costs
- # 7 Star energy rating
- # Exposed aggregate driveway
- # Brick infills over windows
- # Quality floor coverings throughout
- # Low E double glazed windows and sliding doors
- # 3.5kW solar PV system
- # Westinghouse stainless steel appliances
- # Choice of matt black or chrome tapware
- # 12 month maintenance period
- # 25 year structural guarantee
- # NBN Connection

Price based on home type and floor plan shown and on builder's preferred siting. Floor plan depicts a traditional facade, modern facade shown and included in price Image used is an artist impression for illustrative purposes only and may show decorative items included in the price shown including path, fencing, landscaping coach lights and furnishings. Fixed pricing means that, subject to the terms of this disclaimer and any owner requested changes, the price advertised will be the price contained in the building contract. The price is based on developer supplied engineering plans and plans of subdivision and final pricing may vary if actual site conditions differ to those shown in these developer supplied documents Blood and building dimensions may vary from the illustration and the details shown. For more information on the pricing and specification of this home please contact a Nev Homes Consultant. ABN Group Victoria has permission of the owner of the land to advertise the land as part of the price specified. The price does not include transfe duty, settlement costs, community infrastructure levies imposed or any other fees or disbursement associated with the settlement of the land.