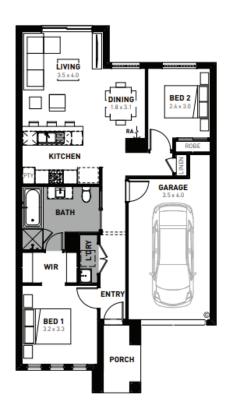

## Grandview Truganina - 179m2

## 2119 Atacazo Avenue

- # Elmer facade included
- # From site costs
- # 7 Star energy rating
- # Exposed aggregate driveway
- # Brick infills over windows
- # Quality floor coverings throughout
- # Low E double glazed windows and sliding doors
- # 3.5kW solar PV system
- # Westinghouse stainless steel appliances
- # Choice of matt black or chrome tapware
- # 12 month maintenance period
- # 25 year structural guarantee
- # NBN Connection