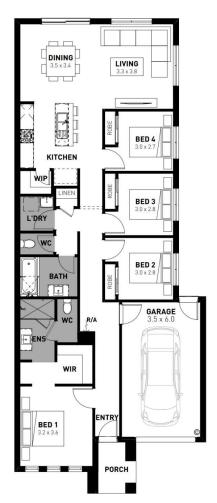

## Phoenix 17

**4 2 1** 

## Exford Water, Weir Views – 272m<sup>2</sup> Lot 5010 Ryebank Street

- # 7 Star energy rating
- # Exposed aggregate driveway
- # XXXX façade included
- # Quality floor coverings throughout
- # Low E double glazed windows and sliding doors
- # 3.5kW solar PV system
- # Tiled kitchen splashback
- # Westinghouse stainless steel appliances
- # Choice of matt black or chrome tapware
- # Brick infills over windows
- # 25 year structural guarantee
- # 12 month service warranty