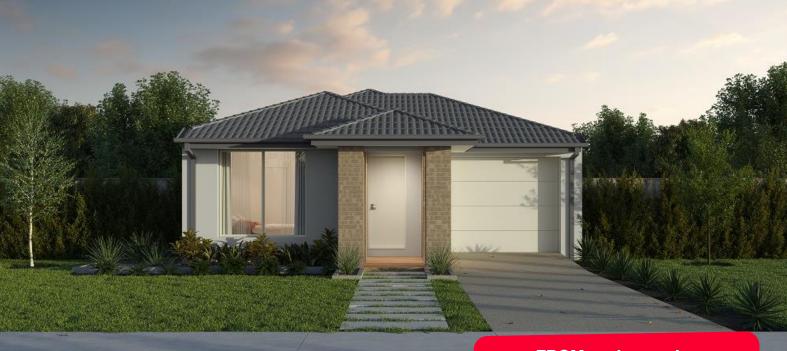

## Phoenix 17

**4 2 1** 

## FROM package price **\$548,300**\*

## Exford Water, Weir Views – 272m<sup>2</sup> Lot 5010 Ryebank Street

- # 7 Star energy rating
- # Exposed aggregate driveway
- # XXXX façade included
- # Quality floor coverings throughout
- # Low E double glazed windows and sliding doors
- # 3.5kW solar PV system
- # Tiled kitchen splashback
- # Westinghouse stainless steel appliances
- # Choice of matt black or chrome tapware
- # Brick infills over windows
- # 25 year structural guarantee
- # 12 month service warranty