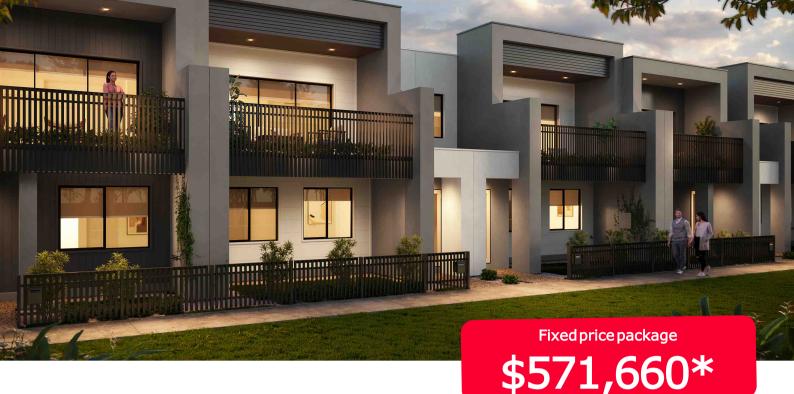

# Etto 21

### Mt. AtkinsonEstate, Truganina —133m2 30823Tottori Road

- Complete turnkey inclusions
- 100% fixed site costs and pricing
- Heating and cooling included
- Quality floor coverings throughout
- Stylish blinds and flyscreens
- Westinghouse stainless steel appliances
- Smart control garage door with camera and app security
- Front and rear landscaping
- Exposed aggregate driveway
- Opticomm connection
- 25 year structural guarantee
- 12 month service warranty