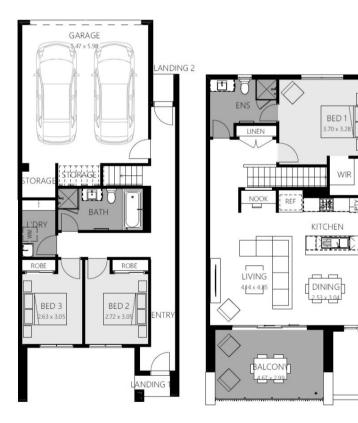

# Etto 21



### Mt. AtkinsonEstate, Truganina —133m2 30823Tottori Road

- Complete turnkey inclusions
- 100% fixed site costs and pricing
- Heating and cooling included
- Quality floor coverings throughout
- Stylish blinds and flyscreens
- Westinghouse stainless steel appliances
- Smart control garage door with camera and app security
- Front and rear landscaping
- Exposed aggregate driveway
- Opticomm connection
- 25 year structural guarantee
- 12 month service warranty

#### **Ground floor**

First floor



## 131 751 info@homebuyers.com.au

All plans are protected by copyright and are owned by ABN Group (Vic) Pty Ltd. The building practitioner is ABN Group (Vic) Pty Ltd trading as Homebuyers Centre, registration number CDB-U 49215. Images and photographs are for illustrative purposes only and may