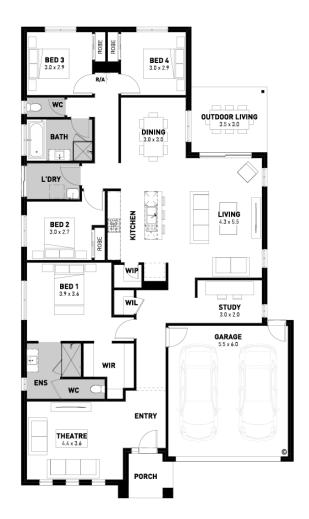

## Willow 25

## Warragul Crownlea Estate, Warragul - 587m<sup>2</sup> Lot 79 Omega Street

- - Exposed aggregate driveway
  - Bromleigh façade included

7 Star energy rating

- Quality floor coverings throughout
- Low E double glazed windows and sliding doors
- 3.5kW solar PV system
- Tiled kitchen splashback
- Westinghouse stainless steel appliances
- Choice of matt black or chrome tapware
- Brick infills over windows
- 25 year structural guarantee
- 12 month service warranty

## **Homebuyers**

\*Price based on home type and floor plan shown and on builder's preferred siting. Floor plan depicts a traditional facade, modern facade shown and included in price. Image used is an artist impression for illustrative purposes only and may show decorative items not included in the price shown including path, fencing, landscaping, coach lights and furnishings. \*From\* pricing means that, subject to the terms of this disclaimer and any owner requested changes, the price advertised will be subject to change once fixed site costs and developer guidelines are confirmed. The price is based on an estimate and final pricing may vary if actual site conditions differ to those shown in these developer supplied documents Block and building dimensions may vary from the illustration and the details shown. For more information on the pricing and specification of this home please consultant. ABM Group Victoria has permission of the owner of the land to advertise the land as part of the price specified. The price does not include transfer duty, settlement costs, community infrastructure levies imposed or any other fees or disbursements associated with the settlement of the land. Dec-24