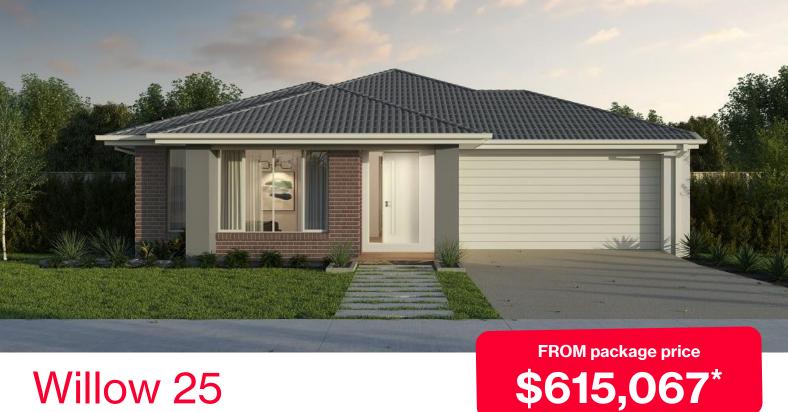

## Willow 25

## Warragul Crownlea Estate, Warragul - 587m<sup>2</sup> Lot 79 Omega Street

- - Exposed aggregate driveway
  - Bromleigh façade included

7 Star energy rating

- Quality floor coverings throughout
- Low E double glazed windows and sliding doors
- 3.5kW solar PV system
- Tiled kitchen splashback
- Westinghouse stainless steel appliances
- Choice of matt black or chrome tapware
- Brick infills over windows
- 25 year structural guarantee
- 12 month service warranty

## **Homebuyers**

\*Price based on home type and floor plan shown and on builder's preferred siting. Floor plan depicts a traditional facade, modern facade shown and included in price. Image used is an artist impression for illustrative purposes only and may show decorative items not included in the price shown including path, fencing, landscaping, coach lights and furnishings. \*From\* pricing means that, subject to the terms of this disclaimer and any owner requested changes, the price advertised will be subject to change once fixed site costs and developer guidelines are confirmed. The price is based on an estimate and final pricing may vary if actual site conditions differ to those shown in these developer supplied documents Block and building dimensions may vary from the illustration and the details shown. For more information on the pricing and specification of this home please consultant. ABM Group Victoria has permission of the owner of the land to advertise the land as part of the price specified. The price does not include transfer duty, settlement costs, community infrastructure levies imposed or any other fees or disbursements associated with the settlement of the land. Dec-24