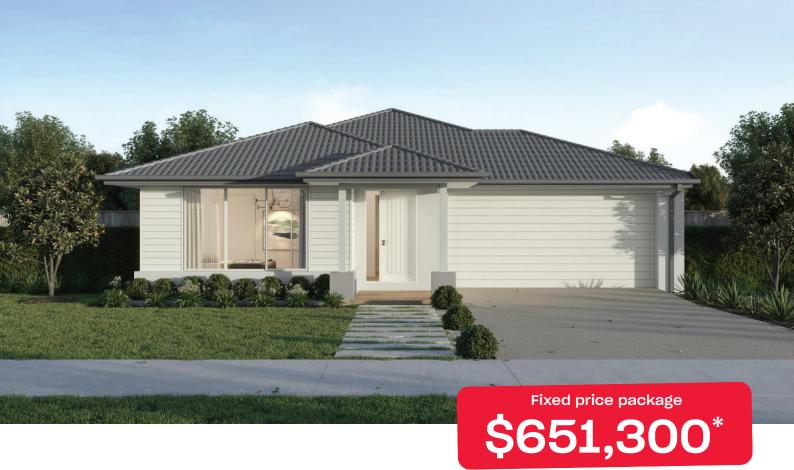

## Winton 25

## Lillifield Warragul - 576m<sup>2</sup>

## 215 Avon Street

- # Prescott facade included
- # Fixed site costs
- # 7 Star energy rating
- # Exposed aggregate driveway
- # Brick infills over windows
- # Quality floor coverings throughout
- # Low E double glazed windows and sliding doors
- # 3.5kW solar PV system
- # Westinghouse stainless steel appliances
- # Choice of matt black or chrome tapware
- # 12 month maintenance period
- # 25 year structural guarantee
- # NBN Fibre Optic Connection

Price based on home type and floor plan shown and on builder's preferred siting. Floor plan depicts a traditional facade, modern facade shown and included in price Image used is an artist impression for illustrative purposes only and may show decorative items included in the price shown including path, fencing, landscaping coach lights and furnishings. Fixed pricing means that, subject to the terms of this disclaimer and any owner requested changes, the price advertised will be the price contained in the building contract. The price is based on developer supplied engineering plans and plans of subdivision and final pricing may vary if actual site conditions differ to those shown in these developer supplied documents Blood and building dimensions may vary from the illustration and the details shown. For more information on the pricing and specification of this home please contact a Nev Homes Consultant. ABN Group Victoria has permission of the owner of the land to advertise the land as part of the price specified. The price does not include transfe duty, settlement costs, community infrastructure levies imposed or any other fees or disbursement associated with the settlement of the land.