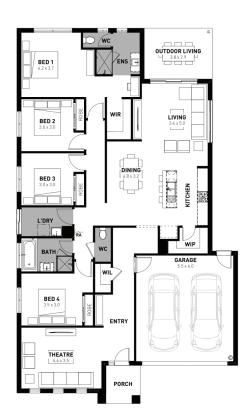

## 215 Avon Street

- # Prescott facade included
- # Fixed site costs
- # 7 Star energy rating
- # Exposed aggregate driveway
- # Brick infills over windows
- # Quality floor coverings throughout
- # Low E double glazed windows and sliding doors
- # 3.5kW solar PV system
- # Westinghouse stainless steel appliances
- # Choice of matt black or chrome tapware
- # 12 month maintenance period
- # 25 year structural guarantee
- # NBN Fibre Optic Connection

Price based on home type and floor plan shown and on builder's preferred siting. Floor plan depicts a traditional facade, modern facade shown and included in price Image used is an artist impression for illustrative purposes only and may show decorative items included in the price shown including path, fencing, landscaping coach lights and furnishings. Fixed pricing means that, subject to the terms of this disclaimer and any owner requested changes, the price advertised will be the price contained in the building contract. The price is based on developer supplied engineering plans and plans of subdivision and final pricing may vary if actual site conditions differ to those shown in these developer supplied documents Blood and building dimensions may vary from the illustration and the details shown. For more information on the pricing and specification of this home please contact a Nev Homes Consultant. ABN Group Victoria has permission of the owner of the land to advertise the land as part of the price specified. The price does not include transfe duty, settlement costs, community infrastructure levies imposed or any other fees or disbursement associated with the settlement of the land.