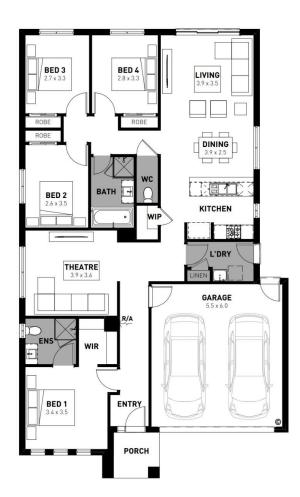

## 519 Goldsborough Street

- Celine facade included
- Fixed site costs
- 7 Star energy rating
- Exposed aggregate driveway
- Brick infills over windows
- Quality floor coverings throughout
- Low E double glazed windows and sliding doors
- 3.5kW solar PV system
- Westinghouse stainless steel appliances
- Choice of matt black or chrome tapware
- 12 month maintenance period
- 25 year structural guarantee
- Fibre optic connection #
- Water Tank
- Eaves to Facade
- Awning windows to façade
- **Including New Developer Pricing!**