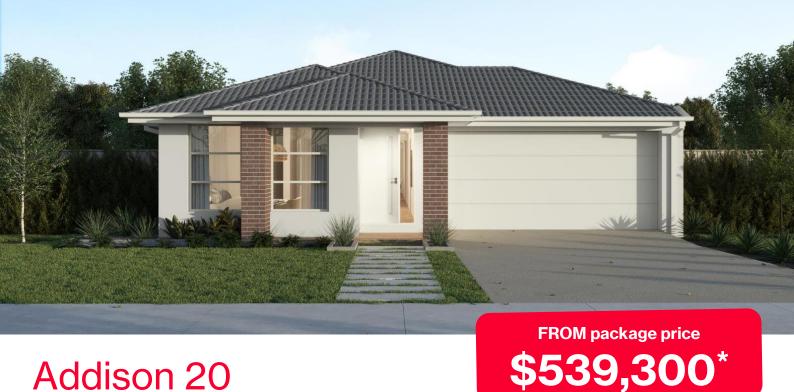

## Addison 20

## Rivulet, Bonshaw - 312m<sup>2</sup>

## 519 Goldsborough Street

- Celine facade included
- Fixed site costs
- 7 Star energy rating
- Exposed aggregate driveway
- Brick infills over windows
- Quality floor coverings throughout
- Low E double glazed windows and sliding doors
- 3.5kW solar PV system
- Westinghouse stainless steel appliances
- Choice of matt black or chrome tapware
- 12 month maintenance period
- 25 year structural guarantee
- Fibre optic connection #
- Water Tank
- Eaves to Facade
- Awning windows to façade
- **Including New Developer Pricing!**