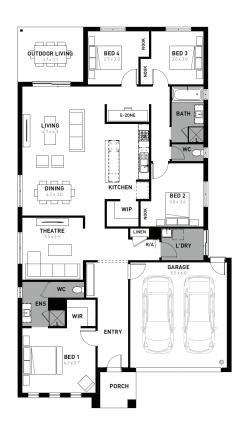

## **Entertainer 25**

## Winterfield Delacombe - 392m<sup>2</sup>

## 1303 Steamboat Avenue

- # Fixed site costs
- # Hudson facade included
- # 7-star energy rating
- # Quality floor coverings throughout
- # 600mm stainless steel kitchen appliances
- # Double glazed windows and sliding doors
- # 3.5K solar PV system
- # Choice of Industrial or Coastal colour scheme
- # 12 month maintenance period
- # 25 year structural guarantee
- # NBN Fibre Optic Connection
- # 2000L Water Tank