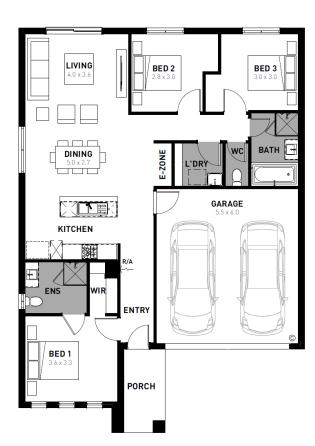

## **Essence 17**

## Rivulet Bonshaw - 312m2

## 519 Goldsborough Street

- Fixed site costs
- # Sidney facade included
- # 7-star energy rating
- Quality floor coverings throughout #
- 600mm stainless steel kitchen appliances
- Double glazed windows and sliding doors
- # 3.5K solar PV system
- Choice of Industrial or Coastal colour scheme
- # 12 month maintenance period
- 25 year structural guarantee #
- # Fibre optic connection
- Water Tank #
- Eaves to Facade
- Awning windows to facade