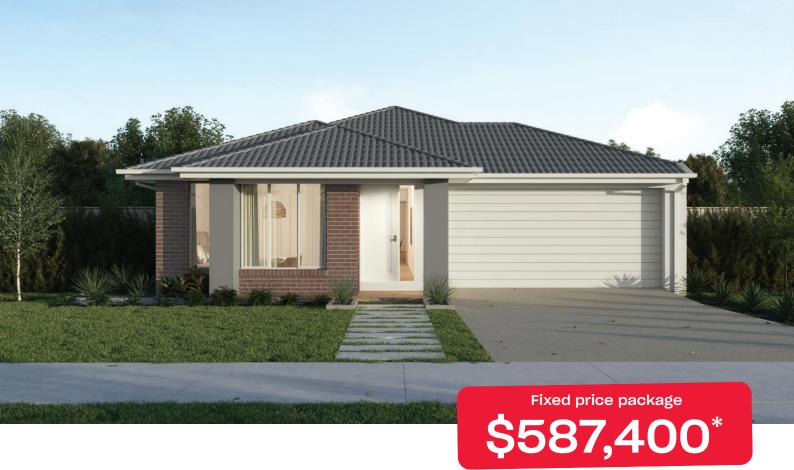

## Edison 19

## **607 Rivulet Road**

- # Bromleigh facade included
- # Fixed site costs
- # 7 Star energy rating
- # Exposed aggregate driveway
- # Brick infills over windows
- # Quality floor coverings throughout
- # Low E double glazed windows and sliding doors
- # 3.5kW solar PV system
- # Westinghouse stainless steel appliances
- # Choice of matt black or chrome tapware
- # 12 month maintenance period
- # 25 year structural guarantee
- # Fibre optic connection
- # Water Tank
- # Eaves to Facade
- # Awning windows to facade

Price based on home type and floor plan shown and on builder's preferred siting. Floor plan depicts a traditional facade, modern facade shown and included in price Image used is an artist impression for illustrative purposes only and may show decorative litera not included in the price shown including path, fenoing, landscaping coach lights and furnishings. Fixed pricing means that, subject to the terms of this disclaimer and any owner requested changes, the price advertised will be the price contained in the building contract entered into and this price will not change other than in accordance with the building contract. The price is based on developer supplied engineering plans and plans of subdivision and final pricing may vary if actual site conditions differ to those shown in these developer supplied documents Block and building dimensions may vary from the illustration and the details shown. For more information on the pricing and specification of this home please contact a New Homes Consultant. ABN Group Victoria has permission of the owner of the land to advertise the land as part of the price specified. The price does not include transfer duty, settlement costs, community infrastructural evices imposed or any other fees or disbursements associated with the settlement of the land.