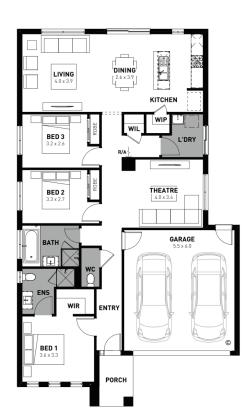

## Rivulet Bonshaw - 350m<sup>2</sup>

## **607 Rivulet Road**

- # Bromleigh facade included
- # Fixed site costs
- # 7 Star energy rating
- # Exposed aggregate driveway
- # Brick infills over windows
- # Quality floor coverings throughout
- # Low E double glazed windows and sliding doors
- # 3.5kW solar PV system
- # Westinghouse stainless steel appliances
- # Choice of matt black or chrome tapware
- # 12 month maintenance period
- # 25 year structural guarantee
- # Fibre optic connection
- # Water Tank
- # Eaves to Facade
- # Awning windows to facade