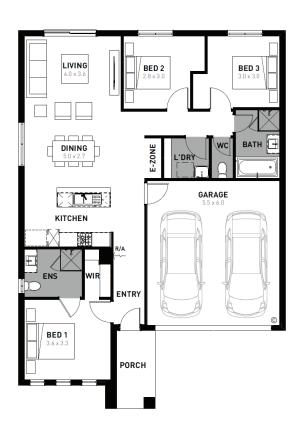

## **Essence 17**

## Lucas Lucas - 308m<sup>2</sup>

## 672 Halligan Street

- # Fixed site costs
- # Hudson facade included
- # 7-star energy rating
- # Quality floor coverings throughout
- # 600mm stainless steel kitchen appliances
- # Double glazed windows and sliding doors
- # 3.5K solar PV system
- # Choice of Industrial or Coastal colour scheme
- # 12 month maintenance period
- # 25 year structural guarantee
- # NBN Connection