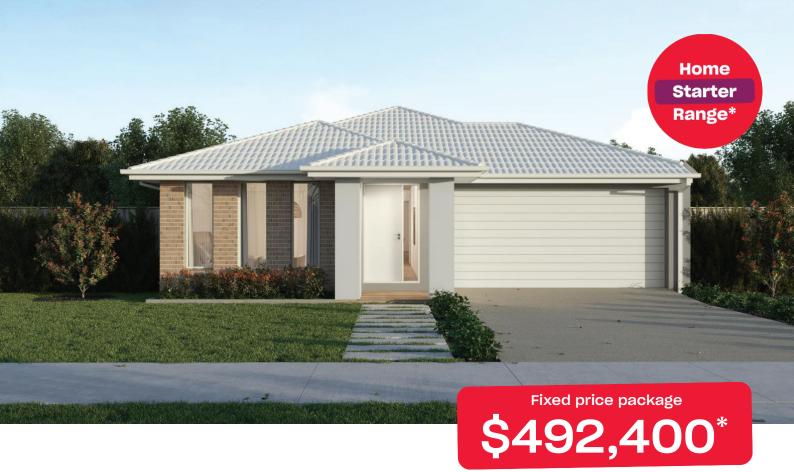

## **Essence 17**

## Lucas Lucas - 308m<sup>2</sup>

## 672 Halligan Street

- # Fixed site costs
- # Hudson facade included
- # 7-star energy rating
- # Quality floor coverings throughout
- # 600mm stainless steel kitchen appliances
- # Double glazed windows and sliding doors
- # 3.5K solar PV system
- # Choice of Industrial or Coastal colour scheme
- # 12 month maintenance period
- # 25 year structural guarantee
- # NBN Connection