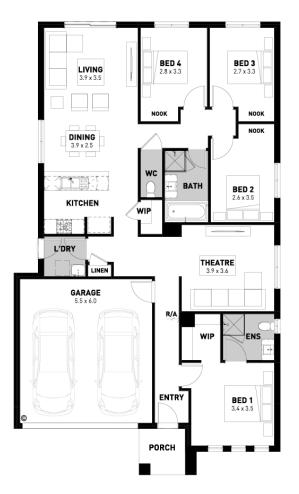

## Abode 20

**FROM package price** \$457,430\*

Nth Qtr Estate, Newborough – 492m<sup>2</sup> Lot 26 Alcott Drive

- Hudson façade included #
- 7-star energy rating #
- Quality floor coverings throughout #
- 600mm stainless steel kitchen # appliances
- Double glazed windows and sliding # doors
- # 3.5K solar PV system
- # Choice of Industrial or Coastal colour scheme
- 12 month maintenance period #
- # 25 year structural guarantee