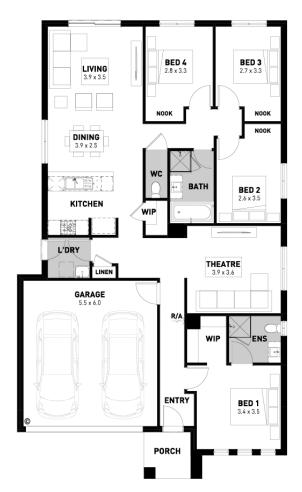

## Lot 266 Stella Maris Crescent

- Sidney façade included
- 7-star energy rating
- Quality floor coverings throughout
- 600mm stainless steel kitchen appliances
- Double glazed windows and sliding
- 3.5K solar PV system
- Choice of Industrial or Coastal colour scheme
- 12 month maintenance period
- 25 year structural guarantee