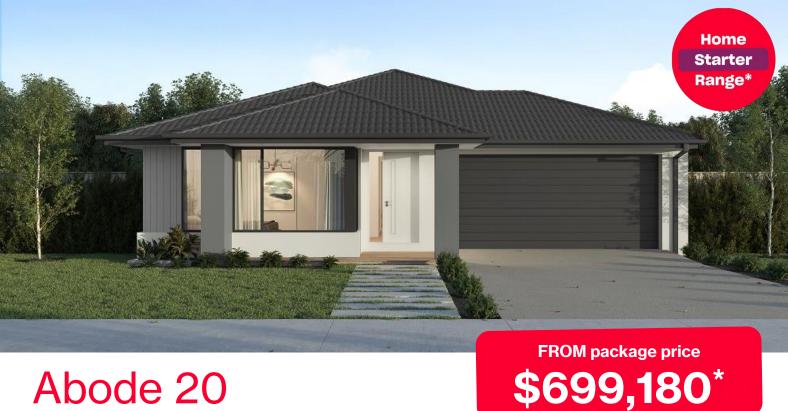

## Abode 20

## Lot 266 Stella Maris Crescent

- Sidney façade included
- 7-star energy rating
- Quality floor coverings throughout
- 600mm stainless steel kitchen appliances
- Double glazed windows and sliding
- 3.5K solar PV system
- Choice of Industrial or Coastal colour scheme
- 12 month maintenance period
- 25 year structural guarantee

"Price based on home type and floor plan shown and on builder's preferred siting. Floor plan depicts a traditional facade, modern facade shown and included in price. Image used is an artist impression for illustrative purposes only and may show decorative items not included in the price shown including path, fencing, landscaping, coach lights and furnishings. "From" pricing means that, subject to the terms of this disclaimer and any owner requested changes, the price advertised will be subject to change once fixed site costs and developer guidelines are confirmed. The price is based on an estimate and final pricing may vary if actual site conditions differ to those shown in these developer supplied documents Block and building dimensions may vary from the illustration and the details shown. For more information on the pricing and specification of this home please contact a New Homes Consultant. ABN Group Victoria have premission of the owner of the land to advertise the land as part of the price specified. The price does not include transfer duty, settlement costs, community infrastructure levies imposed or any other fees or disbursements associated with the settlement of the land.