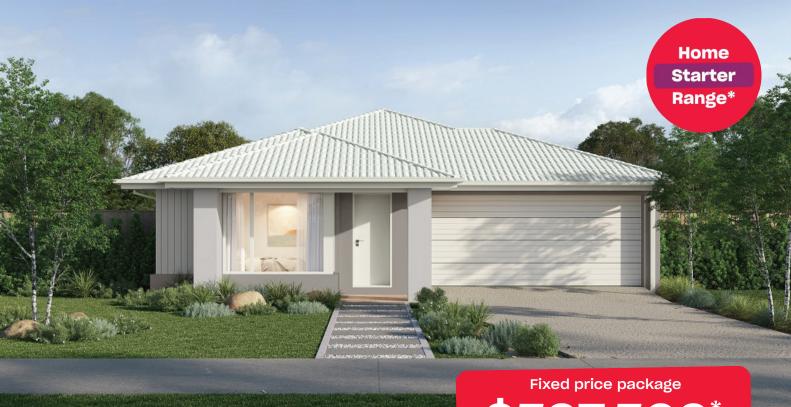

## Abode 20

⋳⊒4 ᠸि2 ि5

## Fixed price package \$597,500\*

## Coridale Lara - 350m<sup>2</sup>

## 1906 Liberty Drive

- # Fixed site costs
- # Sidney facade included
- # 7-star energy rating
- # Quality floor coverings throughout
- # 600mm stainless steel kitchen appliances
- # Double glazed windows and sliding doors
- # 3.5K solar PV system
- # Choice of Industrial or Coastal colour scheme
- # 12 month maintenance period
- # 25 year structural guarantee
- # Opticomm Connection