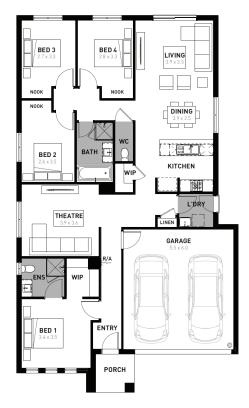

## Abode 20

⋳⊒4 ᠸि2 ि5



## Fixed price package \$597,500\*

## Coridale Lara - 350m<sup>2</sup>

## 1906 Liberty Drive

- # Fixed site costs
- # Sidney facade included
- # 7-star energy rating
- # Quality floor coverings throughout
- # 600mm stainless steel kitchen appliances
- # Double glazed windows and sliding doors
- # 3.5K solar PV system
- # Choice of Industrial or Coastal colour scheme
- # 12 month maintenance period
- # 25 year structural guarantee
- # Opticomm Connection



Tace apply. Offer subject to availability and limited to the first forty (40) customers and builder capacity. The Home Starter Range is limited to customers who sign a breliminary Works Contract (PWG), between 8 dan - 31 Mar 2025. This offer cannot be modified, substituted, or redeemed for cash. Homebuyers Centre reserves the right