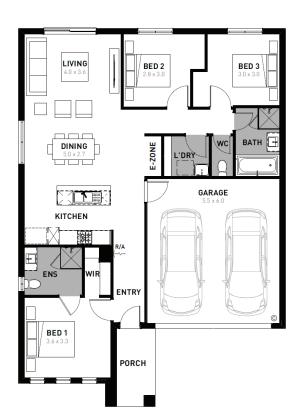

## **Essence 17**

## Coridale Lara - 350m<sup>2</sup>

## 1906 Liberty Drive

- # Fixed site costs
- # Hudson facade included
- # 7-star energy rating
- # Quality floor coverings throughout
- # 600mm stainless steel kitchen appliances
- # Double glazed windows and sliding doors
- # 3.5K solar PV system
- # Choice of Industrial or Coastal colour scheme
- # 12 month maintenance period
- # 25 year structural guarantee
- # Opticomm Connection