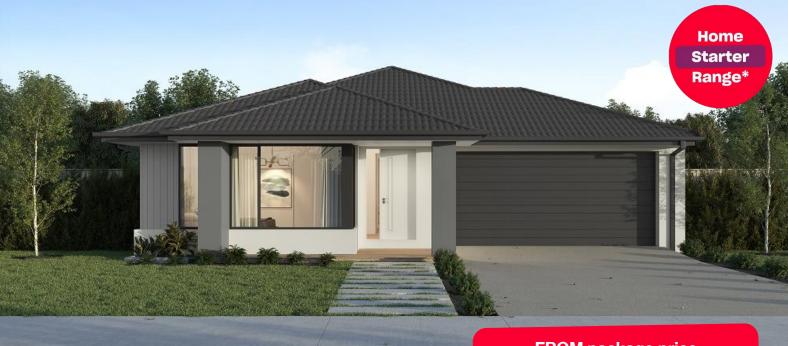

## Phoenix Park Estate, Glengarry – 720m<sup>2</sup> Lot 44 Castleknock Drive

- Sidney façade included #
- # 7-star energy rating
- Quality floor coverings throughout #
- 600mm stainless steel kitchen # appliances
- Double glazed windows and sliding # doors
- # 3.5K solar PV system
- # Choice of Industrial or Coastal colour scheme
- 12 month maintenance period #
- # 25 year structural guarantee