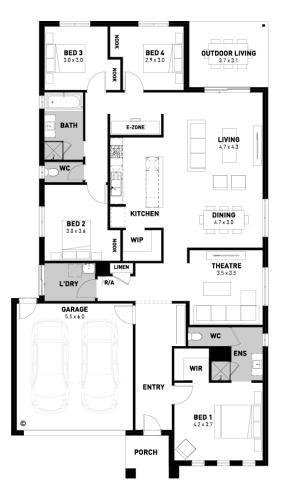

## Phoenix Park Estate, Glengarry – 720m<sup>2</sup> Lot 44 Castleknock Drive

- Sidney façade included #
- # 7-star energy rating
- Quality floor coverings throughout #
- 600mm stainless steel kitchen # appliances
- Double glazed windows and sliding # doors
- # 3.5K solar PV system
- # Choice of Industrial or Coastal colour scheme
- 12 month maintenance period #
- # 25 year structural guarantee