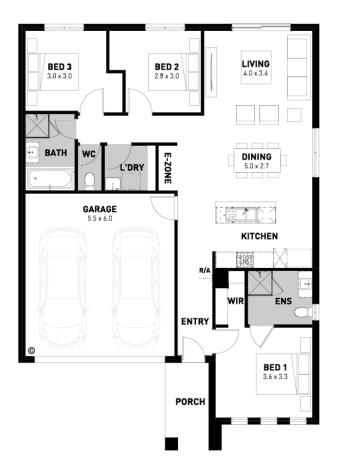

## **Essence 17**

**⊟**3 **─**2 ,2

## The Rise Estate, Traralgon – 538m<sup>2</sup> Lot 162 Lighthorse Avenue

- Sidney façade included #
- # 7-star energy rating
- Quality floor coverings throughout #
- 600mm stainless steel kitchen # appliances
- Double glazed windows and sliding # doors
- # 3.5K solar PV system
- # Choice of Industrial or Coastal colour scheme
- 12 month maintenance period #
- # 25 year structural guarantee