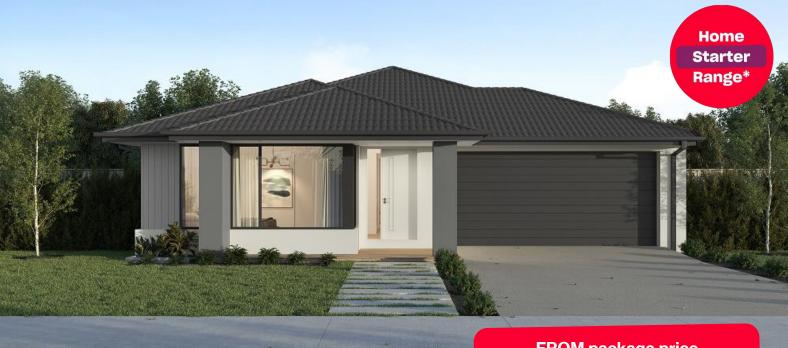

## **Essence 17**

**⊟**3 **─**2 ,2

## The Rise Estate, Traralgon – 538m<sup>2</sup> Lot 162 Lighthorse Avenue

- Sidney façade included #
- # 7-star energy rating
- Quality floor coverings throughout #
- 600mm stainless steel kitchen # appliances
- Double glazed windows and sliding # doors
- # 3.5K solar PV system
- # Choice of Industrial or Coastal colour scheme
- 12 month maintenance period #
- # 25 year structural guarantee