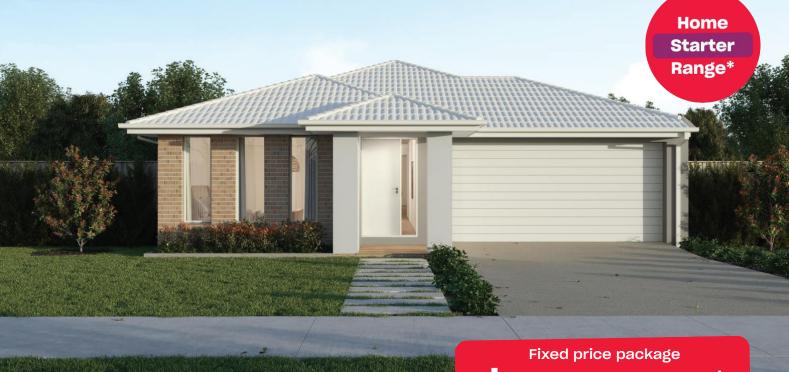

## **Essence 17**

⊟3 ᠸ2 ြ2

## Woodlea Rockbank - 263m<sup>2</sup>

## 7226 Stellenbosch Street

- # Fixed site costs
- # Hudson facade included
- # 7-star energy rating
- # Quality floor coverings throughout
- # 600mm stainless steel kitchen appliances
- # Double glazed windows and sliding doors
- # 3.5K solar PV system
- # Choice of Industrial or Coastal colour scheme
- # 12 month maintenance period
- # 25 year structural guarantee
- # NBN Fibre Connection
- # 450mm eaves to front facade