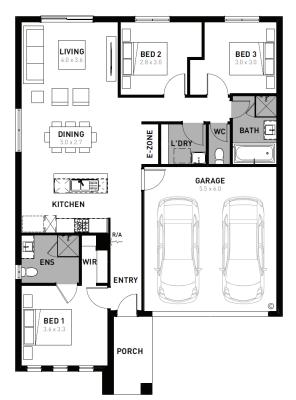

## **Essence 17**

⊟3 ᠸ2 ြ2

## Woodlea Rockbank - 263m<sup>2</sup>

## 7226 Stellenbosch Street

- # Fixed site costs
- # Hudson facade included
- # 7-star energy rating
- # Quality floor coverings throughout
- # 600mm stainless steel kitchen appliances
- # Double glazed windows and sliding doors
- # 3.5K solar PV system
- # Choice of Industrial or Coastal colour scheme
- # 12 month maintenance period
- # 25 year structural guarantee
- # NBN Fibre Connection
- # 450mm eaves to front facade