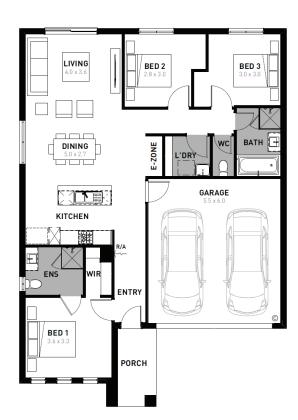

## 1109 Ararat Street

- # Fixed site costs
- # Hudson facade included
- # 7-star energy rating
- # Quality floor coverings throughout
- # 600mm stainless steel kitchen appliances
- # Double glazed windows and sliding doors
- # 3.5K solar PV system
- # Choice of Industrial or Coastal colour scheme
- # 12 month maintenance period
- # 25 year structural guarantee
- # NBN Connection