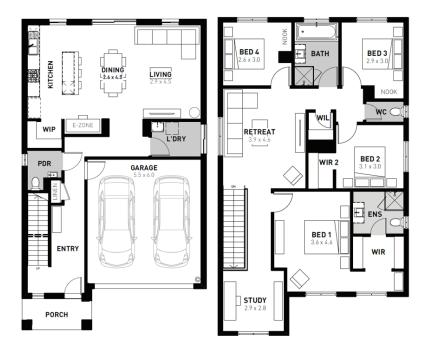

## **Aspire 26**

## Orana Clyde North - 350m<sup>2</sup>

## 2138 Orana Boulevard

- # Fixed site costs
- # Traditional facade included
- # 7-star energy rating
- # Quality floor coverings throughout
- # 600mm stainless steel kitchen appliances
- # Double glazed windows and sliding doors
- # 3.5K solar PV system
- # Choice of Industrial or Coastal colour scheme
- # 12 month maintenance period
- # 25 year structural guarantee
- # NBN Connection
- # Recycled Water Connection