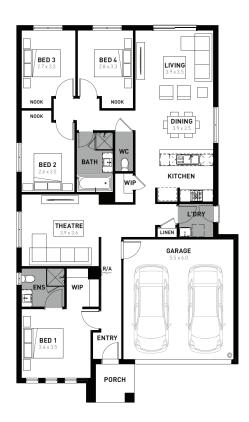

## Abode 20

## Society 1056 Fraser Rise - 314m<sup>2</sup>

## 229 Lilybloom Way

- # Fixed site costs
- # Hudson facade included
- # 7-star energy rating
- # Quality floor coverings throughout
- # 600mm stainless steel kitchen appliances
- # Double glazed windows and sliding doors
- # 3.5K solar PV system
- # Choice of Industrial or Coastal colour scheme
- # 12 month maintenance period
- # 25 year structural guarantee
- # NBN Fibre Optic Connection
- # All Electrical Appliances
- # 2550mm High Ceilings