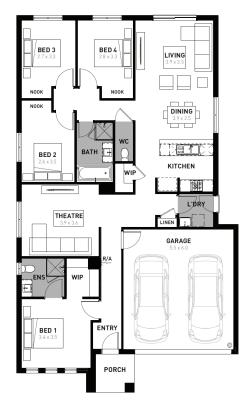

## Abode 20

ि4 ૽\_2 ि2

## Grandview Truganina - 350m<sup>2</sup> 3091 Carding Street

- # Fixed site costs
- # Sidney facade included
- # 7-star energy rating
- # Quality floor coverings throughout
- # 600mm stainless steel kitchen appliances
- # Double glazed windows and sliding doors
- # 3.5K solar PV system
- # Choice of Industrial or Coastal colour scheme
- # 12 month maintenance period
- # 25 year structural guarantee
- # NBN Connection