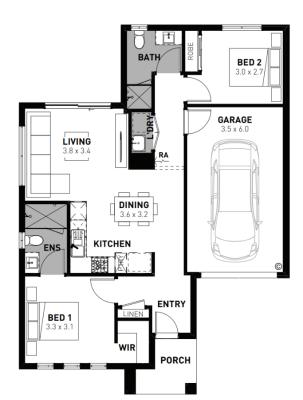

## Riverfield Clyde - 179m<sup>2</sup>

## 3122 Grevillea Grove

- # Prescott facade included
- # Fixed site costs
- # 7 Star energy rating
- # Exposed aggregate driveway
- # Brick infills over windows
- # Quality floor coverings throughout
- # Low E double glazed windows and sliding doors
- # 3.5kW solar PV system
- # 2550mm ceiling height to ground floor
- # Westinghouse stainless steel appliances
- # Choice of matt black or chrome tapware
- # 12 month maintenance period
- # 25 year structural guarantee
- # Opticomm Connection
- # Recycled Water Connection