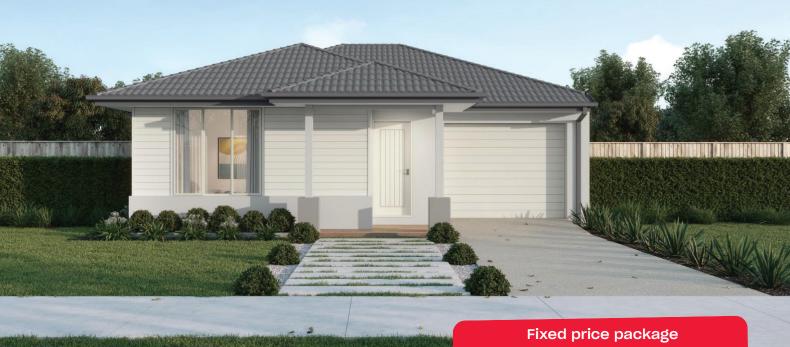

Fixed price package \$488,700\*

## Riverfield Clyde - 179m<sup>2</sup>

## 3122 Grevillea Grove

- # Prescott facade included
- # Fixed site costs
- # 7 Star energy rating
- # Exposed aggregate driveway
- # Brick infills over windows
- # Quality floor coverings throughout
- # Low E double glazed windows and sliding doors
- # 3.5kW solar PV system
- # 2550mm ceiling height to ground floor
- # Westinghouse stainless steel appliances
- # Choice of matt black or chrome tapware
- # 12 month maintenance period
- # 25 year structural guarantee
- # Opticomm Connection
- # Recycled Water Connection