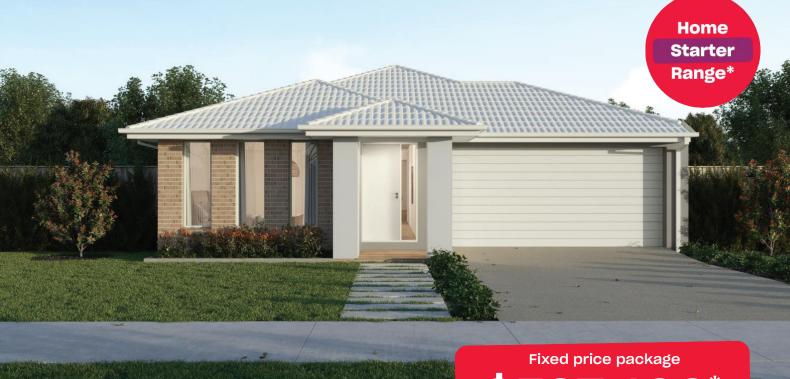

## Abode 20

## Fixed price package \$597,400\*

## Wattle Park Tarneit - 313m<sup>2</sup>

545 Hairpin Drive

- # Fixed site costs
- # Hudson facade included
- # 7-star energy rating
- # Quality floor coverings throughout
- # 600mm stainless steel kitchen appliances
- # Double glazed windows and sliding doors
- # 3.5K solar PV system
- # Choice of Industrial or Coastal colour scheme
- # 12 month maintenance period
- # 25 year structural guarantee
- # NBN Fibre Optic Connection
- # Recycled Water Connection