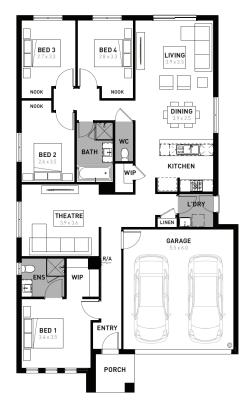

## Abode 20

## Fixed price package \$597,400\*

## Wattle Park Tarneit - 313m<sup>2</sup>

545 Hairpin Drive

- # Fixed site costs
- # Hudson facade included
- # 7-star energy rating
- # Quality floor coverings throughout
- # 600mm stainless steel kitchen appliances
- # Double glazed windows and sliding doors
- # 3.5K solar PV system
- # Choice of Industrial or Coastal colour scheme
- # 12 month maintenance period
- # 25 year structural guarantee
- # NBN Fibre Optic Connection
- # Recycled Water Connection