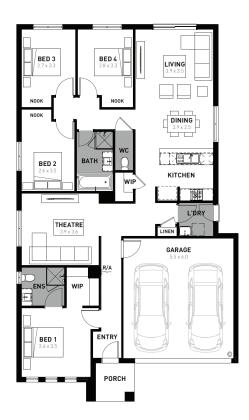

## Abode 20

## Officer Central Officer - 313m<sup>2</sup>

## 837 Spurge Road

- # Fixed site costs
- # Hudson facade included
- # 7-star energy rating
- # Quality floor coverings throughout
- # 600mm stainless steel kitchen appliances
- # Double glazed windows and sliding doors
- # 3.5K solar PV system
- # Choice of Industrial or Coastal colour scheme
- # 12 month maintenance period
- # 25 year structural guarantee
- # Opticomm Connection
- # Recycled Water
- # 450mm eaves to front facade