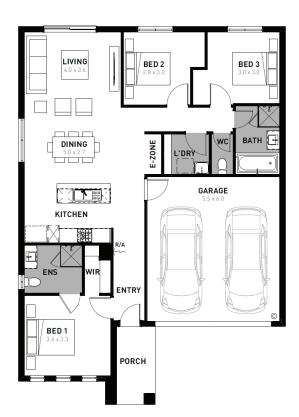

## **Essence 17**

## Wattle Park Tarneit - 313m<sup>2</sup>

## 107 Varnish Road

- # Fixed site costs
- # Hudson facade included
- # 7-star energy rating
- # Quality floor coverings throughout
- # 600mm stainless steel kitchen appliances
- # Double glazed windows and sliding doors
- # 3.5K solar PV system
- # Choice of Industrial or Coastal colour scheme
- # 12 month maintenance period
- # 25 year structural guarantee
- # NBN Fibre Optic Connection
- # Recycled Water Connection