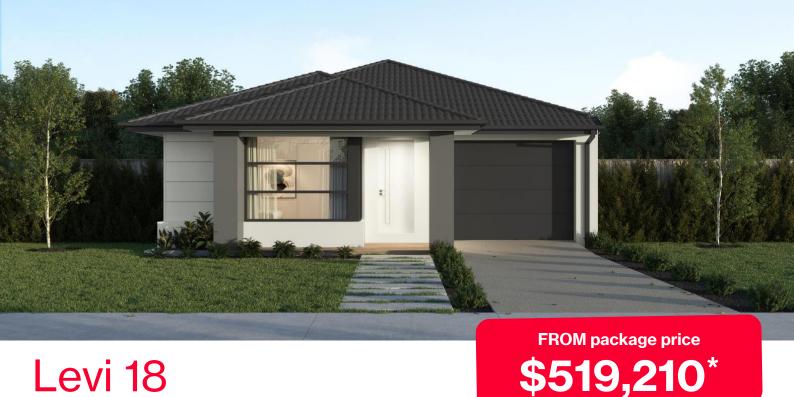

### Levi 18

#### Provenance Estate, Huntly - 315m<sup>2</sup>

#### **Lot 846 Dymock Street**

- Fixed site costs, estate and council requirements
- Exposed aggregate driveway
- Moda façade included
- Quality floor coverings throughout
- Tiled kitchen splashback
- Westinghouse stainless steel appliances
- Choice of matt black or chrome tapware
- Brick infills over windows
- Double glazed windows with Low E coating, window locks and weather seals
- Ducted heating to living areas and bedrooms
- 3.5kW Solar PV system
- Seven Star Energy Efficiency on all orientations
- Livable Housing Design Silver Level
- Whole of Home Rating
- Bushfire Attack Level upgrades
- 25-year structural guarantee
- 12-month service warranty