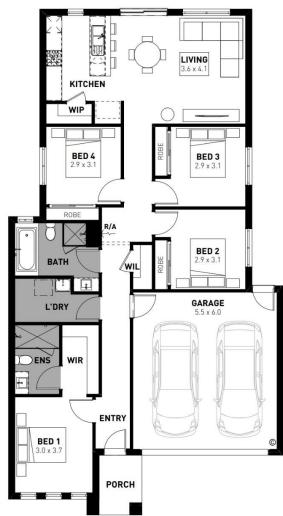

### Levi 18

#### Provenance Estate, Huntly - 315m<sup>2</sup>

#### **Lot 846 Dymock Street**

- Fixed site costs, estate and council requirements
- Exposed aggregate driveway
- Moda façade included
- Quality floor coverings throughout
- Tiled kitchen splashback
- Westinghouse stainless steel appliances
- Choice of matt black or chrome tapware
- Brick infills over windows
- Double glazed windows with Low E coating, window locks and weather seals
- Ducted heating to living areas and bedrooms
- 3.5kW Solar PV system
- Seven Star Energy Efficiency on all orientations
- Livable Housing Design Silver Level
- Whole of Home Rating
- Bushfire Attack Level upgrades
- 25-year structural guarantee
- 12-month service warranty