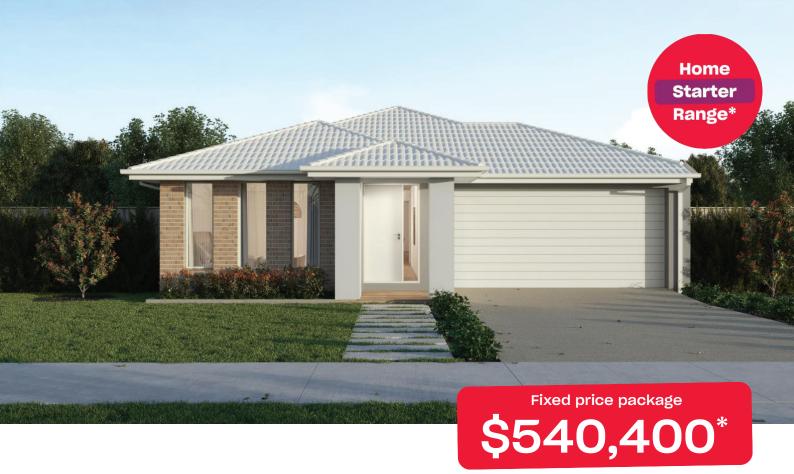

## **Essence 17**

## Mt Atkinson Truganina - 262m²

## 50640 Hill Street

- # Fixed site costs
- # Hudson facade included
- # 7-star energy rating
- # Quality floor coverings throughout
- # 600mm stainless steel kitchen appliances
- # Double glazed windows and sliding doors
- # 3.5K solar PV system
- # Choice of Industrial or Coastal colour scheme
- # 12 month maintenance period
- # 25 year structural guarantee
- # 2550mm ceiling height
- # Fibre Connection

\*T&Cs apply. Offer subject to availability and limited to the first forty (40) oustomers and builder capacity. The Home Starter Range is limited to oustomers who sign reliminary Works Contract (PWC), between 8 Jan - 3 LM are 2025. This offer cannot be modified, substituted, or redeemed for cash. Homebuyers Center reserves the right to update, change or cease this offer. Not to be used in conjunction with any other offer (discounts, incentives, or promotions). Full terms & conditions visit videnees, to prove the condition of the start of the provided of