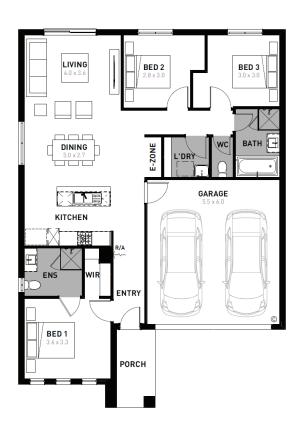

## 50640 Hill Street

- # Fixed site costs
- # Hudson facade included
- # 7-star energy rating
- # Quality floor coverings throughout
- # 600mm stainless steel kitchen appliances
- # Double glazed windows and sliding doors
- # 3.5K solar PV system
- # Choice of Industrial or Coastal colour scheme
- # 12 month maintenance period
- # 25 year structural guarantee
- # 2550mm ceiling height
- # Fibre Connection