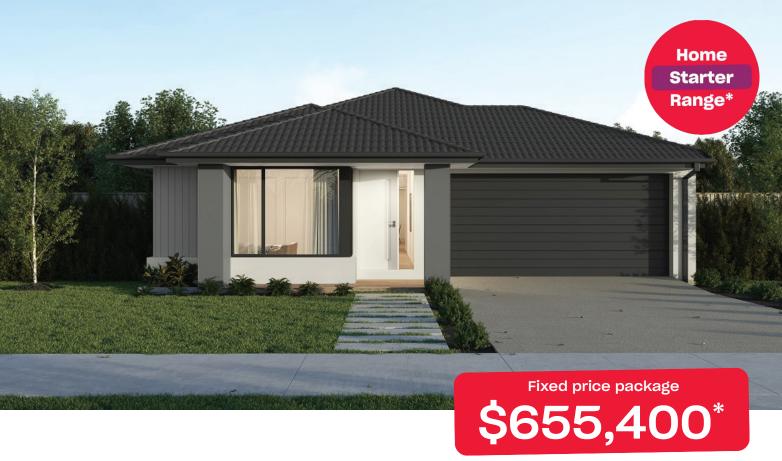

## **Essence 17**

## Officer Central Officer - 313m<sup>2</sup>

## 820 Furze Road

- # Fixed site costs
- # Sidney facade included
- # 7-star energy rating
- # Quality floor coverings throughout
- # 600mm stainless steel kitchen appliances
- # Double glazed windows and sliding doors
- # 3.5K solar PV system
- # Choice of Industrial or Coastal colour scheme
- # 12 month maintenance period
- # 25 year structural guarantee
- # Opticomm Connection
- # Recycled Water
- # 450mm eaves to front facade

\*T&Cs apply. Offer subject to availability and limited to the first forty (40) oustomers and builder capacity. The Home Starter Range is limited to oustomers who sign reliminary Works Contract (PWC), between 8 Jan - 3 LM are 2025. This offer cannot be modified, substituted, or redeemed for cash. Homebuyers Center reserves the right to update, change or cease this offer. Not to be used in conjunction with any other offer (discounts, incentives, or promotions). Full terms & conditions visit videnees, to prove the condition of the start of the provided of