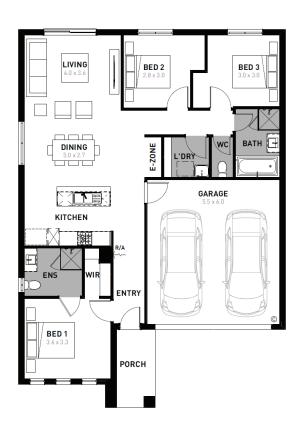

## **Essence 17**

## Officer Central Officer - 313m<sup>2</sup>

## 820 Furze Road

- # Fixed site costs
- # Sidney facade included
- # 7-star energy rating
- # Quality floor coverings throughout
- # 600mm stainless steel kitchen appliances
- # Double glazed windows and sliding doors
- # 3.5K solar PV system
- # Choice of Industrial or Coastal colour scheme
- # 12 month maintenance period
- # 25 year structural guarantee
- # Opticomm Connection
- # Recycled Water
- # 450mm eaves to front facade