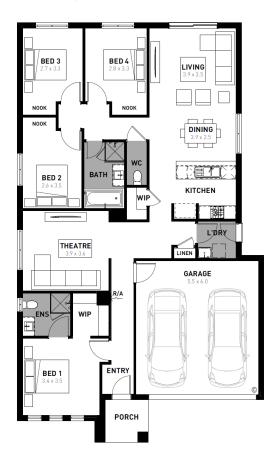

## Abode 20

## Lot 3307 Hatter Mews

- Fixed site costs
- Sidney façade included
- 7-star energy rating
- Quality floor coverings throughout
- 600mm stainless steel kitchen appliances
- Double glazed windows and sliding doors
- 3.5K solar PV system
- Choice of Industrial or Coastal colour scheme
- Recycled water connection
- Opticomm fibre optic pack
- 12 month maintenance period
- 25 year structural guarantee