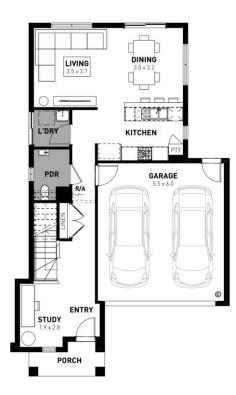

## Meridian, Clyde North – 221m<sup>2</sup> Lot 4613 Chimay Street

- # \$30k of savings included
- # 7 Star energy rating
- # Fixed site works
- # Exposed aggregate driveway
- # Urban façade included
- # Brick infills over windows
- # Quality floor coverings throughout
- # Low E double glazed windows and sliding doors
- # 3.5kW solar PV system
- # Tiled kitchen splashback
- # Westinghouse stainless steel appliances
- # Choice of matt black or chrome tapware
- # Brick infills over windows
- # Opticomm fibre optic system
- # Recycled water connection
- # 2550mm ceiling height to ground floor
- # 25 year structural guarantee
- # 12 month service warranty