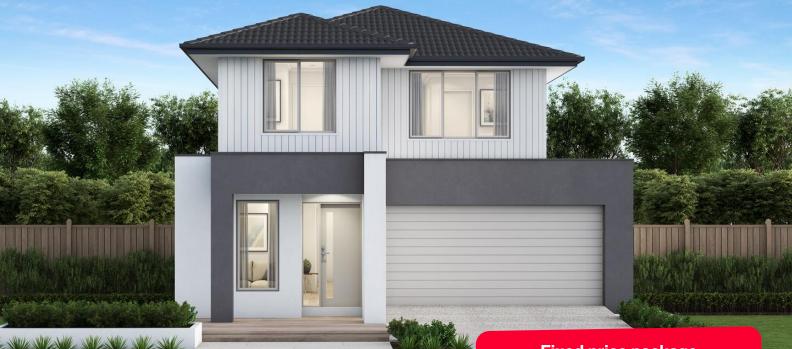

## Onyx 21

## Fixed price package \$628,600\*

## Meridian, Clyde North – 221m<sup>2</sup> Lot 4613 Chimay Street

- # \$30k of savings included
- # 7 Star energy rating
- # Fixed site works
- # Exposed aggregate driveway
- # Urban façade included
- # Brick infills over windows
- # Quality floor coverings throughout
- # Low E double glazed windows and sliding doors
- # 3.5kW solar PV system
- # Tiled kitchen splashback
- # Westinghouse stainless steel appliances
- # Choice of matt black or chrome tapware
- # Brick infills over windows
- # Opticomm fibre optic system
- # Recycled water connection
- # 2550mm ceiling height to ground floor
- # 25 year structural guarantee
- # 12 month service warranty