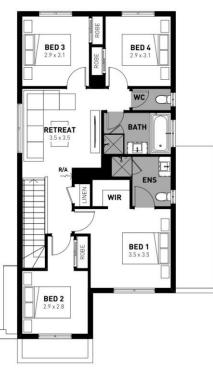

## Meridian, Clyde North – 221m<sup>2</sup> Lot 4613 Chimay Street

- # \$30k of savings included
- # 7 Star energy rating
- # Fixed site works
- # Exposed aggregate driveway
- # Urban façade included
- # Brick infills over windows
- # Quality floor coverings throughout
- # Low E double glazed windows and sliding doors
- # 3.5kW solar PV system
- # Tiled kitchen splashback
- # Westinghouse stainless steel appliances
- # Choice of matt black or chrome tapware
- # Brick infills over windows
- # Opticomm fibre optic system
- # Recycled water connection
- # 2550mm ceiling height to ground floor
- # 25 year structural guarantee
- # 12 month service warranty