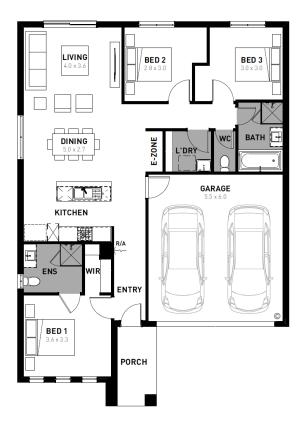

## Essence 17

## Marigold Estate – 313m<sup>2</sup> Lot 827 Kindness Road, Tarneit

- # Fixed site costs
- # Sidney façade included
- # 7-star energy rating
- # Quality floor coverings throughout
- # 600mm stainless steel kitchen appliances
- # Double glazed windows and sliding doors
- # 3.5K solar PV system
- # Choice of Industrial or Coastal colour scheme
- # 12 month maintenance period
- # 25 year structural guarantee
- # 2550mm ceiling height
- # NBN fibre optic pack
- # Recycled water connection