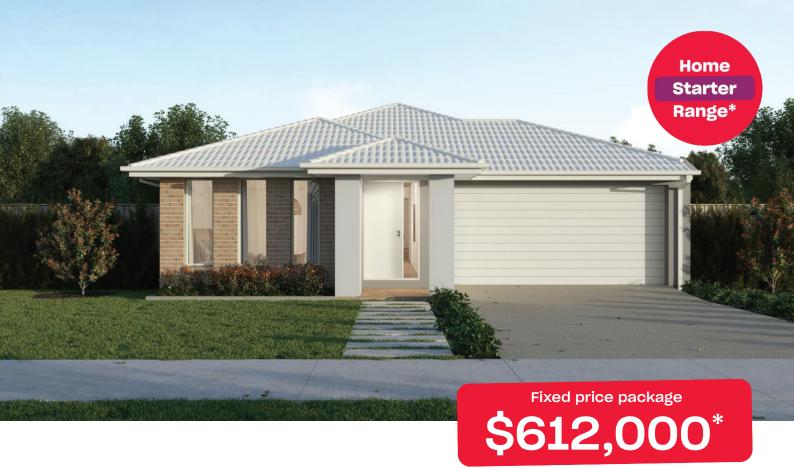

## Abode 20

## Wollert Rise Wollert - 325m<sup>2</sup>

## 1121 Woodlawn Road

- # Fixed site costs
- # Hudson facade included
- # 7-star energy rating
- # Quality floor coverings throughout
- # 600mm stainless steel kitchen appliances
- # Double glazed windows and sliding doors
- # 3.5K solar PV system
- # Choice of Industrial or Coastal colour scheme
- # 12 month maintenance period
- # 25 year structural guarantee
- # NBN Connection
- # Recycled Water Connection
- # 450mm Eaves to Facade