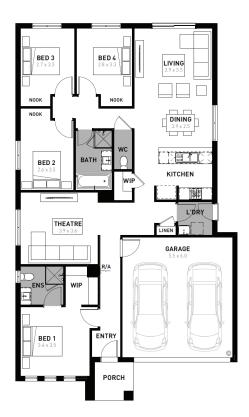

## Abode 20

## Wollert Rise Wollert - 325m<sup>2</sup>

## 1121 Woodlawn Road

- # Fixed site costs
- # Hudson facade included
- # 7-star energy rating
- # Quality floor coverings throughout
- # 600mm stainless steel kitchen appliances
- # Double glazed windows and sliding doors
- # 3.5K solar PV system
- # Choice of Industrial or Coastal colour scheme
- # 12 month maintenance period
- # 25 year structural guarantee
- # NBN Connection
- # Recycled Water Connection
- # 450mm Eaves to Facade