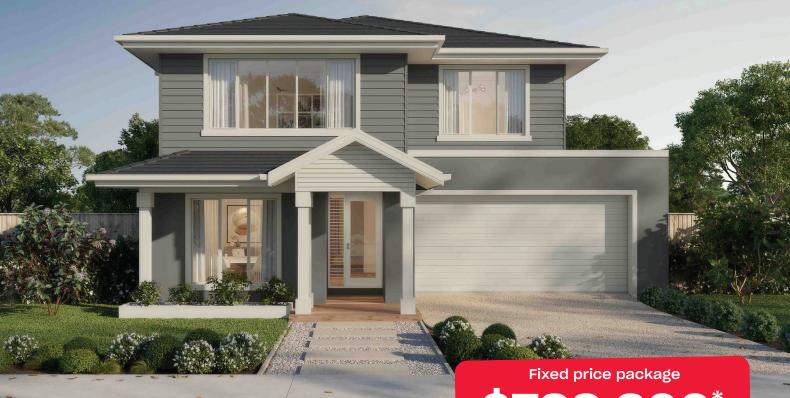

## Oxford 26

## Fixed price package \$783,300\*

## Lucas Lucas - 613m<sup>2</sup>

## 2139 Lee Road

- # Newport facade included
- # Fixed site costs
- # 7 Star energy rating
- # Exposed aggregate driveway
- # Brick infills over windows
- # Quality floor coverings throughout
- # Low E double glazed windows and sliding doors
- # 3.5kW solar PV system
- # Westinghouse stainless steel appliances
- # Choice of matt black or chrome tapware
- # 12 month maintenance period
- # 25 year structural guarantee
- # NBN Connection

Price based on home type and floor plan shown and on builder's preferred siting. Floor plan depicts a traditional facade, modern facade shown and included in price. Image used is an artist impression for illustrative purposes only and may show decorative items not included in the price shown including path, fencing, landscaping, coach lights and furnishings. Fixed pricing means that, subject to the terms of this disclaimer and any owner requested changes, the price advertised will be the price contained in the building contract entered into and this price will not change other than in accordance with the building contract. The price is based on developer supplied engineering plans and plans of subdivision and final pricing may vary if actual site conditions differ to those shown in these developer supplied documents Block and building dimensions may vary from the illustration and the details shown. For more information on the pricing and specification of this home please contact a New Homes Consultant. ABN Group Victoria has permission of the owner of the land to advertise the land as part of the price does not include transfer duty, settlement costs, community infrastructure levies imposed or any other fees or disbursements associated with the settlement of the land. Joshua Pianta 0400 902 282 jpianta@homebuyers.com.au