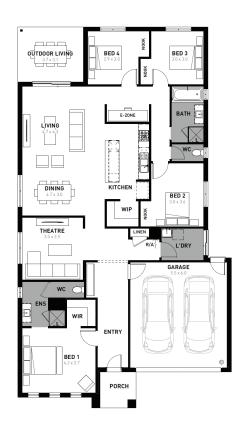

## **Entertainer 25**

## Lakeside Colac - 392m<sup>2</sup>

## 61 Redgum Court

- # Fixed site costs
- # Sidney facade included
- # 7-star energy rating
- # Quality floor coverings throughout
- # 600mm stainless steel kitchen appliances
- # Double glazed windows and sliding doors
- # 3.5K solar PV system
- # Choice of Industrial or Coastal colour scheme
- # 12 month maintenance period
- # 25 year structural guarantee
- # NBN Fibre Optic Connection