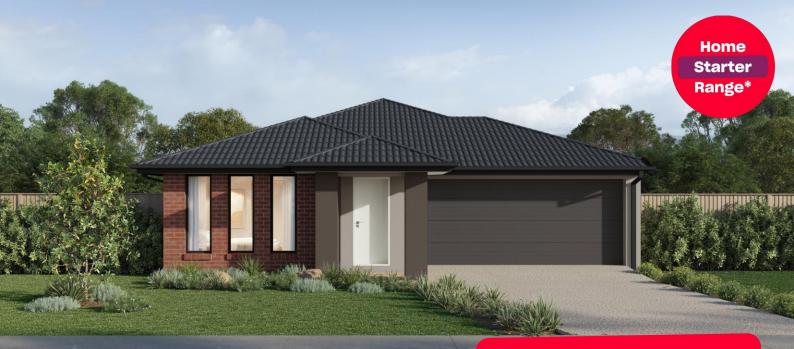

## Essence 17

## **⊟**3 **─**2 , **2**

## **FROM package price** \$449,100\*

## Winterfield Delacombe - 212m2 **212 Zermatt Place**

- Fixed site costs Ħ
- Ħ Hudson facade included
- 7-star energy rating #
- Quality floor coverings throughout #
- 600mm stainless steel kitchen #
- appliances #
- Double glazed windows and sliding #
- # doors
- 3.5K solar PV system #
- Choice of Industrial or Coastal colour #
- scheme #
- 12 month maintenance period #
- 25 year structural guarantee #
- **NBN Fibre Optic Connection** #
- 2000L Water Tank Ħ
- Includes \$20K developer rebate. Ħ Contact for availability. Not applicable if withdrawn by developer