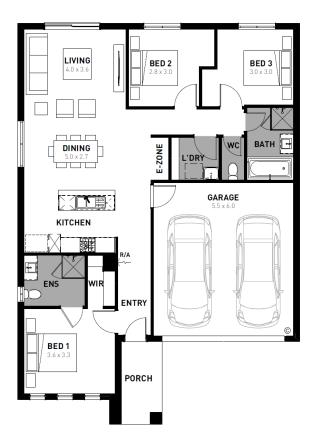

## Essence 17

## **⊟**3 **─**2 , **2**

## Winterfield Delacombe - 212m2 **212 Zermatt Place**

- Fixed site costs Ħ
- Ħ Hudson facade included
- 7-star energy rating #
- Quality floor coverings throughout #
- 600mm stainless steel kitchen #
- appliances #
- Double glazed windows and sliding #
- # doors
- 3.5K solar PV system #
- Choice of Industrial or Coastal colour #
- scheme #
- 12 month maintenance period #
- 25 year structural guarantee #
- **NBN Fibre Optic Connection** #
- 2000L Water Tank Ħ
- Includes \$20K developer rebate. Ħ Contact for availability. Not applicable if withdrawn by developer