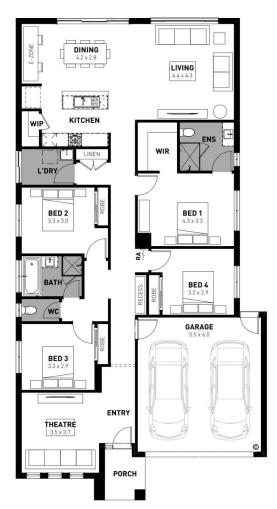

## Edison 23

"Price based on home type and floor plan shown and on builder's preferred siting. Floor plan depicts a traditional facade, modern facade shown and included in price. Image used is an artist impression for illustrative purposes only and may show decorative items not included in the price shown including path, fencing, landscaping, coach lights and furnishings. "From" pricing means that, subject to the terms of this disclaimer and any owner requested changes, the price advertised will be subject to change once fixed site costs and developer guidelines are confirmed. The price is based on an estimate and final pricing may vary if actual site confilours differ to those shown in these developer supplied documents Block and building dimensions may vary from the illustration and the details shown. For more information on the pricing and specification of this home please contact a New Homes Consultant. ABN Group Victoria has permission of the owner of the land to advertise the land as part of the price specified. The price does not include transfer duty, settlement costs, community infrastructure levies imposed or any other fees or disbursements associated with the settlement of the land. Feb-25

## FROM package price \$586,110\*

Alluvium, Winter Valley – 468m<sup>2</sup> Lot 419 Carisbrook Cres

- # 7 Star energy rating
- # Fixed Site Costs
- # Exposed aggregate driveway
- # Hudson façade included
- # Quality floor coverings throughout
- # Low E double glazed windows and sliding doors
- # 3.5kW solar PV system
- # Tiled kitchen splashback
- # Westinghouse stainless steel appliances
- # Choice of matt black or chrome tapware
- # Brick infills over windows
- # 25 year structural guarantee
- # 12 month service warranty
- # NBN fibre optic pack
- # 2000L Water tank
- # EXCLUSIVE OFFER LIMITED TIME ONLY! Save \$40K with Developer Discount + \$15K with HBC Titled Land Discount! Don't miss out on this incredible opportunity to secure your dream home and land package. CALL NOW to confirm availability