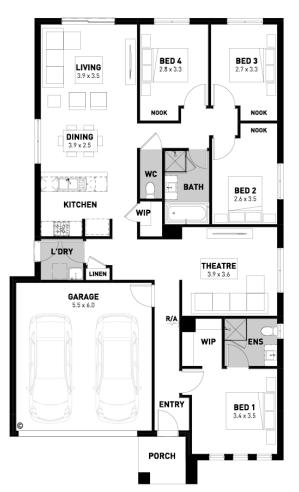

## Abode 20

**⊟**4 ─ 2 **2** 

## FROM package price \$464,840\*

Nth Qtr Estate, Newborough – 492m<sup>2</sup> Lot 26 Alcott Drive

- Sidney façade included #
- 7-star energy rating #
- Quality floor coverings throughout #
- 600mm stainless steel kitchen # appliances
- Double glazed windows and sliding # doors
- # 3.5K solar PV system
- # Choice of Industrial or Coastal colour scheme
- 12 month maintenance period #
- # 25 year structural guarantee