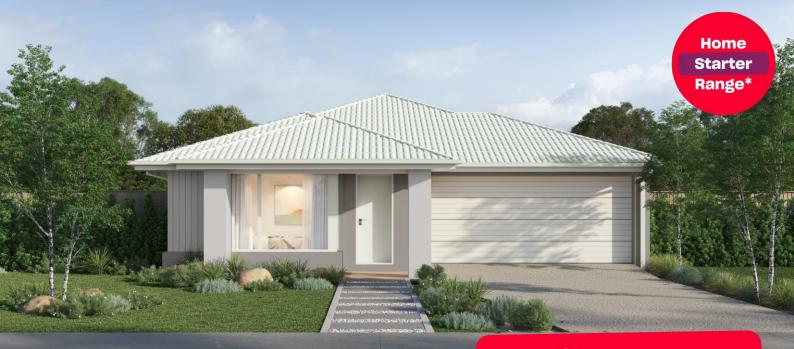

## Abode 20

## **FROM package price \$498,070**\*

Powlett Ridge Estate, Wonthaggi – 404m<sup>2</sup> Lot 639 Delta Loop

- Sidney façade included #
- 7-star energy rating #
- Quality floor coverings throughout #
- 600mm stainless steel kitchen # appliances
- Double glazed windows and sliding # doors
- # 3.5K solar PV system
- # Choice of Industrial or Coastal colour scheme
- 12 month maintenance period #
- # 25 year structural guarantee