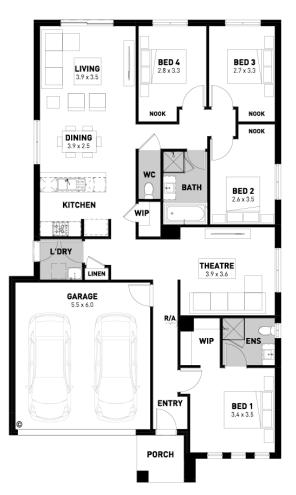

## Abode 20

## **FROM package price \$498,070**\*

Powlett Ridge Estate, Wonthaggi – 404m<sup>2</sup> Lot 639 Delta Loop

- Sidney façade included #
- 7-star energy rating #
- Quality floor coverings throughout #
- 600mm stainless steel kitchen # appliances
- Double glazed windows and sliding # doors
- # 3.5K solar PV system
- # Choice of Industrial or Coastal colour scheme
- 12 month maintenance period #
- # 25 year structural guarantee