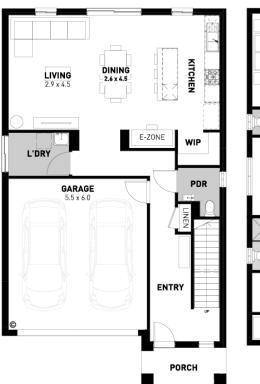

## Lot 40 Castleknock Drive

- Cosmo façade included
- 7-star energy rating
- Quality floor coverings throughout
- 600mm stainless steel kitchen appliances
- Double glazed windows and sliding
- 3.5K solar PV system
- Choice of Industrial or Coastal colour scheme
- 12 month maintenance period
- 25 year structural guarantee