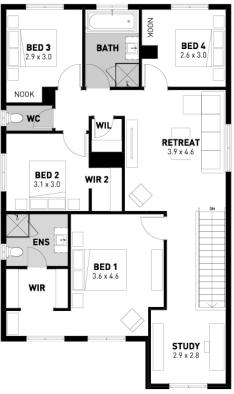

## Lot 40 Castleknock Drive

- Cosmo façade included
- 7-star energy rating
- Quality floor coverings throughout
- 600mm stainless steel kitchen appliances
- Double glazed windows and sliding
- 3.5K solar PV system
- Choice of Industrial or Coastal colour scheme
- 12 month maintenance period
- 25 year structural guarantee