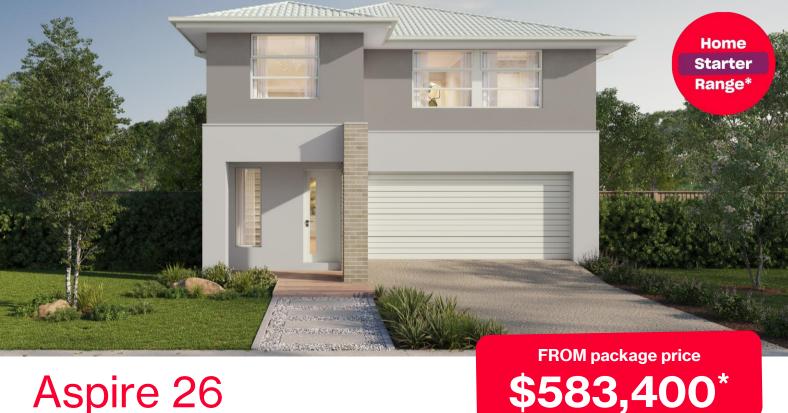

Aspire 26

**4 2.5 2** 

## Lot 40 Castleknock Drive

- Cosmo façade included
- 7-star energy rating
- Quality floor coverings throughout
- 600mm stainless steel kitchen appliances
- Double glazed windows and sliding
- 3.5K solar PV system
- Choice of Industrial or Coastal colour scheme
- 12 month maintenance period
- 25 year structural guarantee

"Price based on home type and floor plan shown and on builder's preferred siting. Floor plan depicts a traditional facade, modern facade shown and included in price. Image used is an artist impression for illustrative purposes only and may show decorative items not included in the price shown including path, fencing, landscaping, coach lights and furnishings. "From" pricing means that, subject to the terms of this disclaimer and any owner requested changes, the price advertised will be subject to change once fixed site costs and developer guidelines are confirmed. The price is based on an estimate and final pricing may vary if actual site conditions differ to those shown in these developer supplied documents Block and building dimensions may vary from the illustration and the details shown. For more information on the pricing and specification of this home please contact a New Homes Consultant. ABN Group Victoria have premission of the owner of the land to advertise the land as part of the price specified. The price does not include transfer duty, settlement costs, community infrastructure levies imposed or any other fees or disbursements associated with the settlement of the land.