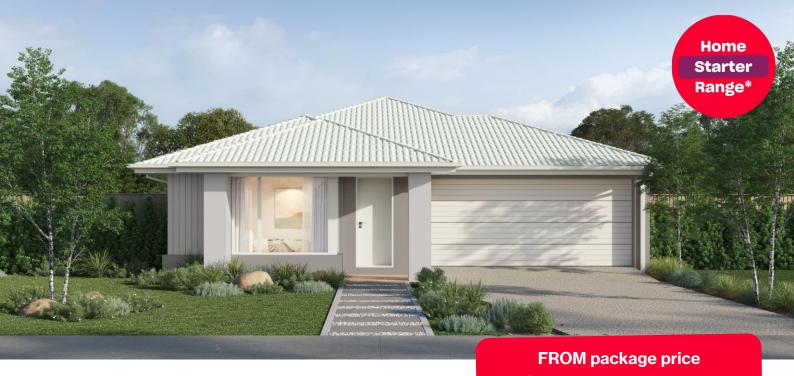

## **Entertainer 25**

## The Rise Estate, Traralgon - 544m<sup>2</sup>

**\$515,240**\*

## **Lot 167 Lighthorse Avenue**

- Sidney façade included
- 7-star energy rating
- Quality floor coverings throughout
- 600mm stainless steel kitchen appliances
- Double glazed windows and sliding
- 3.5K solar PV system
- Choice of Industrial or Coastal colour scheme
- 12 month maintenance period
- 25 year structural guarantee