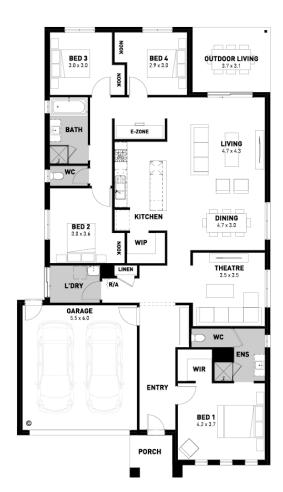

## **Lot 167 Lighthorse Avenue**

- Sidney façade included
- 7-star energy rating
- Quality floor coverings throughout
- 600mm stainless steel kitchen appliances
- Double glazed windows and sliding
- 3.5K solar PV system
- Choice of Industrial or Coastal colour scheme
- 12 month maintenance period
- 25 year structural guarantee