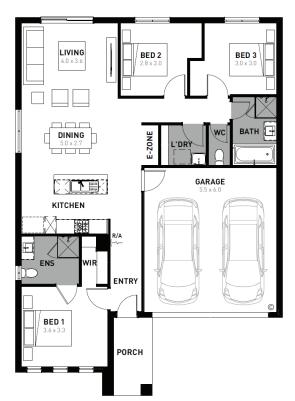

**Essence 17** 

⊟3 ᠸ2 ⇔2

Fixed price package

## Riverfield Clyde - 312m<sup>2</sup> 3004 Khaki Street

- # Fixed site costs
- # Hudson facade included
- # 7-star energy rating
- # Quality floor coverings throughout
- # 600mm stainless steel kitchen appliances
- # Double glazed windows and sliding doors
- # 3.5K solar PV system
- # Choice of Industrial or Coastal colour scheme
- # 12 month maintenance period
- # 25 year structural guarantee
- # Opticomm Connection
- # Recycled Water Connection